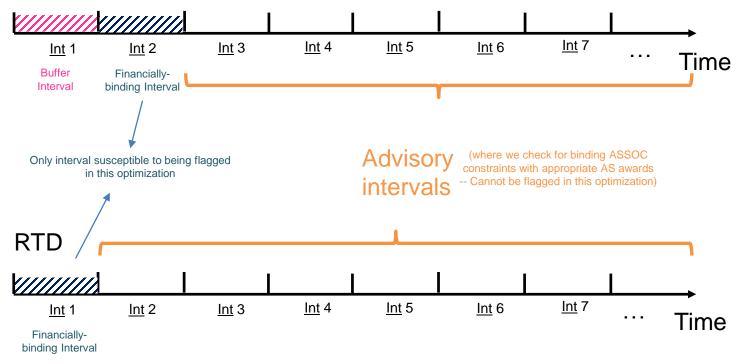

#### Market Action:

 Because all advisory intervals in a market run may drive an uneconomical dispatch of the storage resource in the financially-binding interval when the storage resource has an Ancillary Service schedule within the market horizon, the A/S SOC constraint should also indicate these uneconomical dispatches that were necessary to meet future Ancillary Service schedules.

#### Settlement Issue:

- When the Energy Storage Enhancements Track 1 project went to production on July 1, 2023, the logic for the time index for the State-of-Charge (SOC) term in the A/S SOC constraint formulation changed to the first advisory interval instead of the first binding interval.
- However, the indication of an uneconomic dispatch related to an A/S SOC constraint did not also change.

## Intervals

#### RTPD

## AS SOC Constraint Recap

- Example Shows:
  - Advisory impact to creating an AS SOC Flag indicator for both the Fifteen-Minute Market and the Real-Time Market.
  - 5M and 15M AS SOC Flag changes
    - RSRC\_5M\_AS\_SOC\_CONST\_FLAG
    - RSRC\_15M\_AS\_SOC\_CONST\_FLAG
    - RSRC\_5M\_RTM\_AS\_SOC@FLAG
  - Settlement impact to BCR allocation amount to the SC of Resource ABC:
    - \$41,612 of BCR with existing configuration, \$0 of BCR with updated configuration