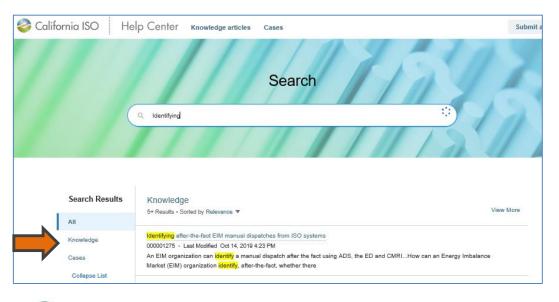

### **Knowledge Articles**

CAISO has posted **Knowledge Articles** for FAQs in CIDI.

To access the articles in CIDI, you either:

**Option 1**: Type in the keyword "**Identify**" in the search field to pull up the article, or