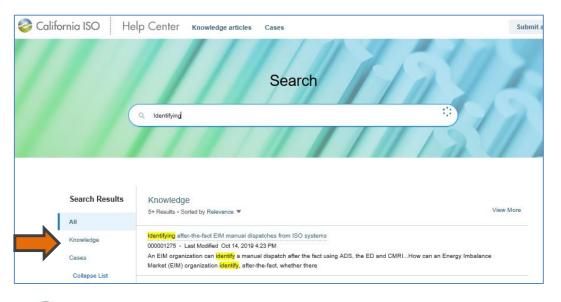

### **Knowledge Articles**

CAISO has posted **Knowledge Articles** for FAQs in CIDI.

To access the articles in CIDI, you either:

**Option 1**: Type in the keyword "**Identify**" in the search field to pull up the article, or

**Option 2:** Click on the **Knowledge Articles** tab, and then click the **Settlements and Metering** category link to pull up a list of the Settlements related articles.