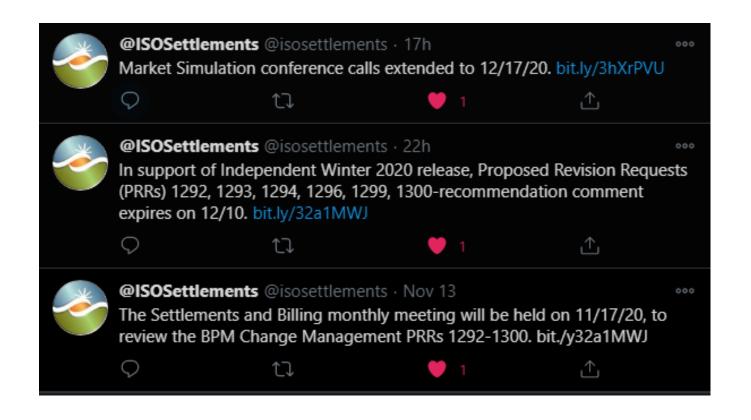

#### **ISO Settlements Twitter**

- Settlement related updates
- Market sim updates
- Note: Will not replace any existing media communications
- Please take the opportunity to follow <u>@ISOSettlements on Twitter</u> by downloading the Twitter application to **any mobile device**
- Twitter feed can be accessed on any web browser
- No account required to view the Twitter feed and posts
- Save twitter page as a Favorite on your tab

## Ways to participate in settlements

- ISO Settlements Twitter Page
  - https://twitter.com/isosettlements
- Visit the Settlements page
  - http://www.caiso.com/market/Pages/Settlements/Default.aspx
- Attend web conference meetings
  - Settlement User Group (SUG) bi-weekly meetings
    - Release User Group
    - Market Sim Conference Calls
    - Initiative status with settlement updates
    - http://www.caiso.com/StakeholderProcesses/
    - System change with settlement updates on independent releases
- BPM PRR Change Management monthly web meeting
  - Settlement and Billing BPM status updates
  - http://bpmcm.caiso.com/Pages/default.aspx
  - http://www.caiso.com/rules/Pages/BusinessPracticeManuals/Default.aspx
  - http://www.caiso.com/Documents/ISO-AcronymList.pdf