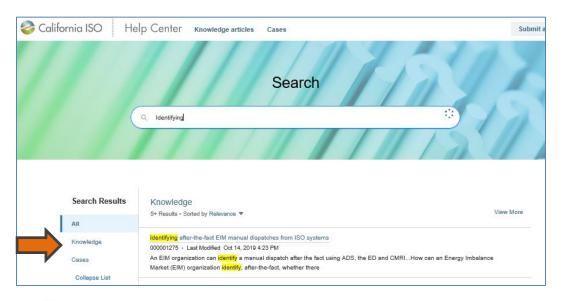

#### **Knowledge Articles**

CAISO has posted **Knowledge Articles** for FAQs in CIDI.

To access the articles in CIDI, you either:

**Option 1**: Type in the keyword "**Identify**" in the search field to pull up the article, or

**Option 2:** Click on the **Knowledge Articles** tab, and then click the **Settlements and Metering** category link to pull up a list of the Settlements related articles.