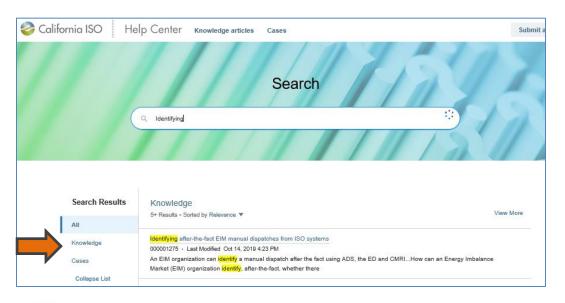

## **Knowledge Articles**

CAISO has posted **Knowledge Articles** for FAQs in CIDI.

To access the articles in CIDI, you either:

**Option 1**: Type in the keyword "**Identify**" in the search field to pull up the article, or

**Option 2:** Click on the **Knowledge Articles** tab, and then click the **Settlements and Metering** category link to pull up a list of the Settlements related articles.