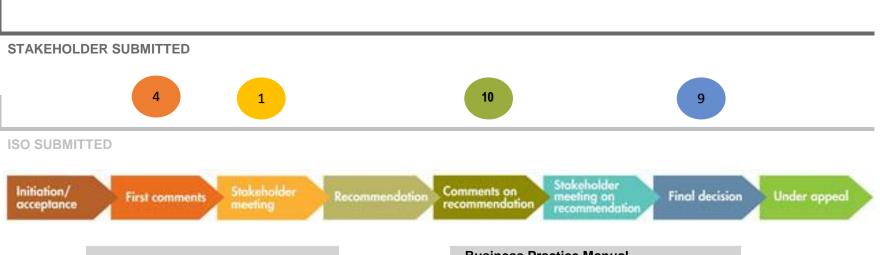

## **Board Update: BPM Change Management Process**

March 26-27, 2015 Board Meeting

| Active PRR Stage            | # of PRR's |
|-----------------------------|------------|
| Initial Comment             | 4          |
| Initial Stakeholder Meeting | 1          |
| Recommendation<br>Comment   | 10         |
| Final Decision              | 9          |
| Total                       | 24         |