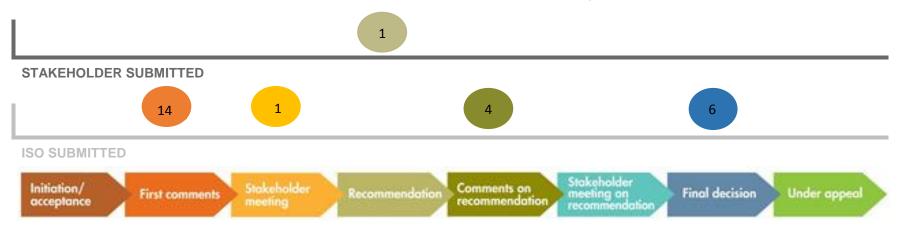

## **Board Update: BPM Change Management Process**

September 1, 2016 Board Meeting

| Active PRR Stage            | # of PRR's |
|-----------------------------|------------|
| Initial comment             | 14         |
| Initial stakeholder meeting | 1          |
| Pending recommendation      | 1          |
| Recommendation comment      | 4          |
| Final Decision              | 6          |
| Total                       | 26         |