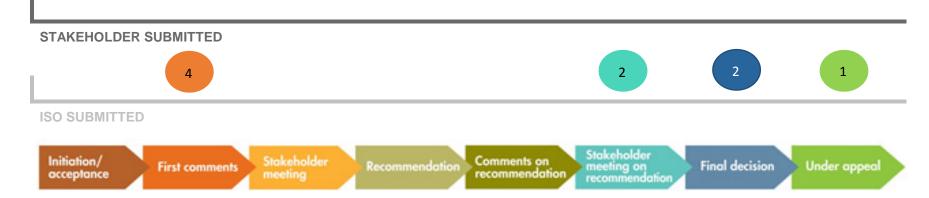

## **Board Update: BPM Change Management Process**

February 3, 2016 Board Meeting

| Active PRR Stage                      | # of PRR's |
|---------------------------------------|------------|
| Initial comment                       | 4          |
| Stakeholder meeting on recommendation | 2          |
| Final decision                        | 2          |
| Appeal pending                        | 1          |
| Total                                 | 9          |