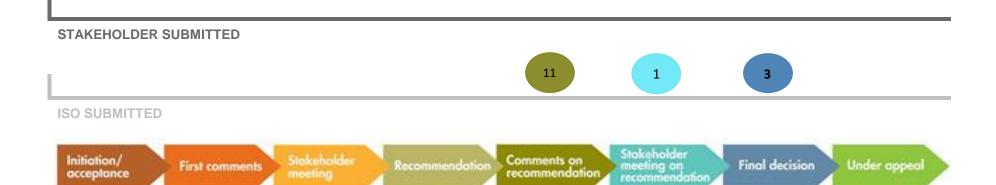

## **Board Update: BPM Change Management Process**

November 1-2, 2017 Board of Governors Meeting

| Active PRR Stage                      | # of PRR's |
|---------------------------------------|------------|
| Recommendation Comment                | 11         |
| Stakeholder Meeting on Recommendation | 1          |
| Final Decision                        | 3          |
| Total                                 | 15         |