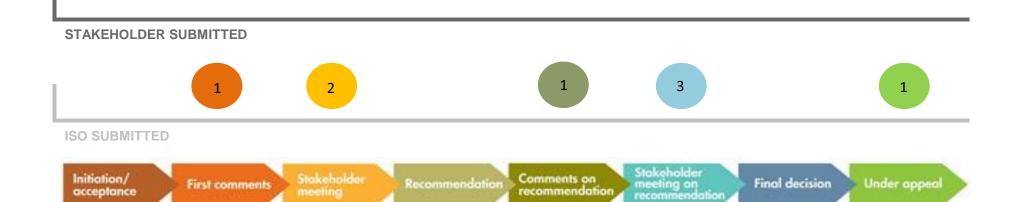

## **Board Update: BPM Change Management Process**

September 5, 2018 Board Meeting

| Active PRR Stage                   | # of PRR's |
|------------------------------------|------------|
| Initial comment                    | 1          |
| Initial stakeholder meeting        | 2          |
| Recommendation comment             | 1          |
| Recommendation stakeholder meeting | 3          |
| Appeal pending                     | 1          |
| Total                              | 8          |