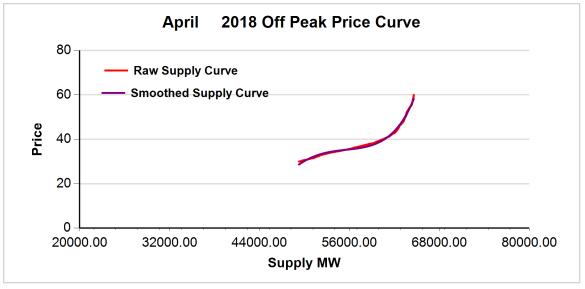

## 2. NET BENEFITS TEST RESULTS

| Year | Month | Peak Type | Threshold Price | Price Window |  |
|------|-------|-----------|-----------------|--------------|--|
| 2018 | 04    | ON PEAK   | \$36.14         | [30,60]      |  |
| 2018 | 04    | OFF PEAK  | \$36.23         | [30,60]      |  |

TABLE 2: GAS PRICES AND GAS SCALARS

FIGURE 1: April 2018 OFF-PEAK REGRESSION RESULT

FIGURE 2: April 2018 ON-PEAK REGRESSION RESULT

CAISO/MSP Mar 13, 2018 page 3