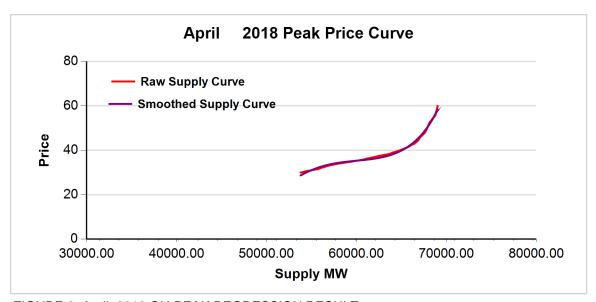

## 2. NET BENEFITS TEST RESULTS

| Year | Month | Peak Type | Threshold Price | Price Window |  |
|------|-------|-----------|-----------------|--------------|--|
| 2018 | 04    | ON PEAK   | \$36.14         | [30,60]      |  |
| 2018 | 04    | OFF PEAK  | \$36.23         | [30,60]      |  |

TABLE 2: GAS PRICES AND GAS SCALARS

FIGURE 1: April 2018 OFF-PEAK REGRESSION RESULT

FIGURE 2: April 2018 ON-PEAK REGRESSION RESULT

CAISO/MSP Mar 13, 2018 page 3