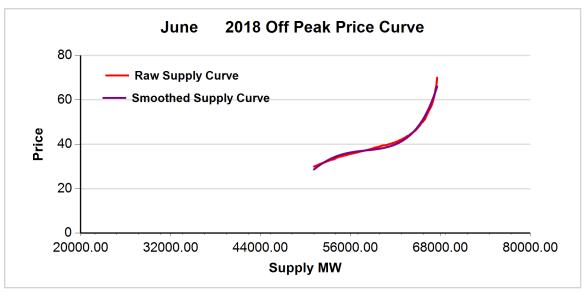

TABLE 2: GAS PRICES AND GAS SCALARS

FIGURE 1: June 2018 OFF-PEAK REGRESSION RESULT

FIGURE 2: June 2018 ON-PEAK REGRESSION RESULT

CAISO/MSP May 10, 2018 page 3