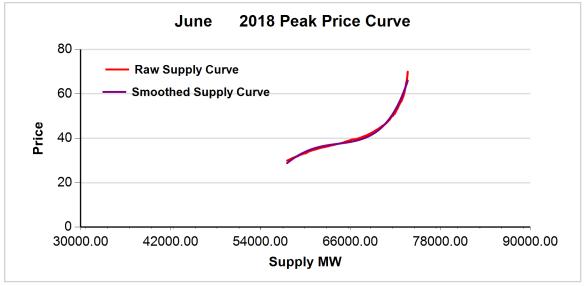

TABLE 2: GAS PRICES AND GAS SCALARS

FIGURE 1: June 2018 OFF-PEAK REGRESSION RESULT

FIGURE 2: June 2018 ON-PEAK REGRESSION RESULT

CAISO/MSP May 10, 2018 page 3