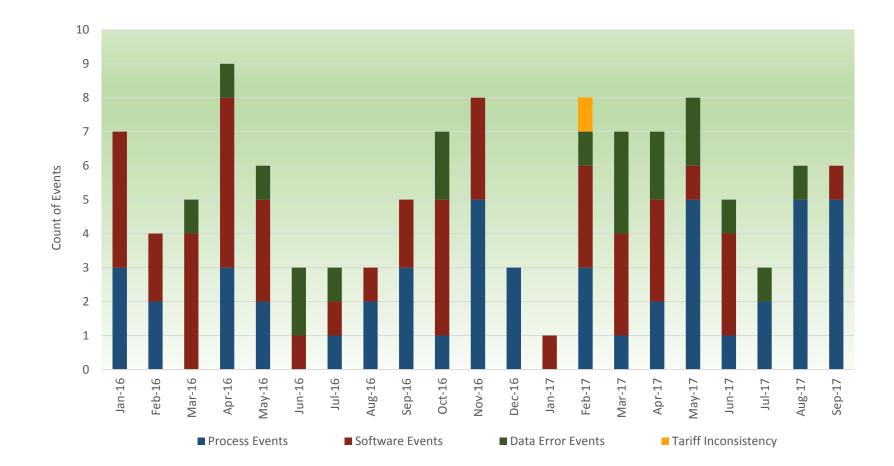

## ISO price correction events increased in August and September, driven by process events