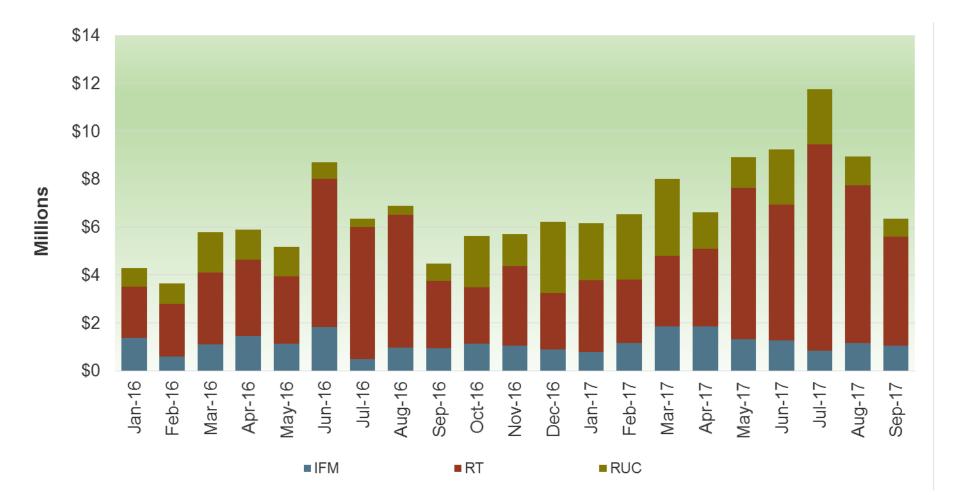

### Total bid cost recovery cost in the ISO area continued its decline in September.

California ISO