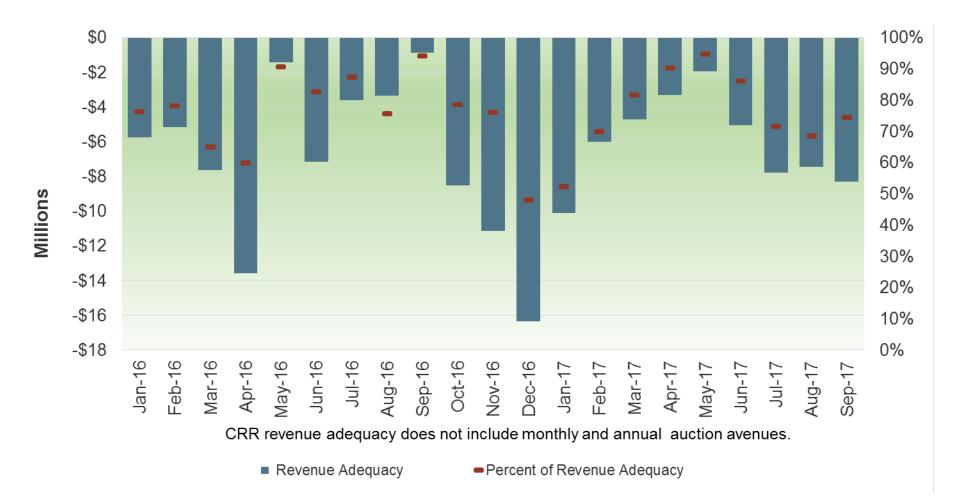

## Revenue adequacy for settlements of congestion revenue rights continue to be a shortfall