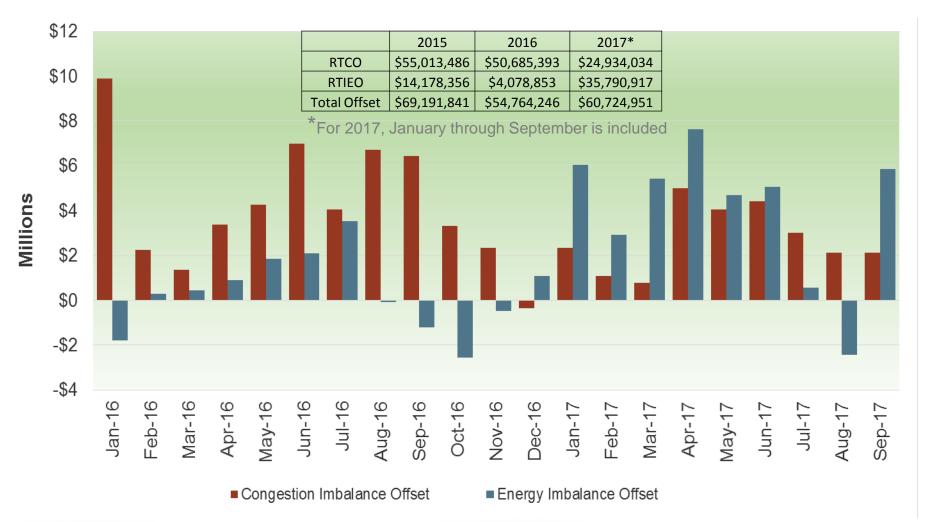

#### ISO area Real Time Imbalance Energy Offset increased in September

## Revenue adequacy for settlements of congestion revenue rights continue to be a shortfall