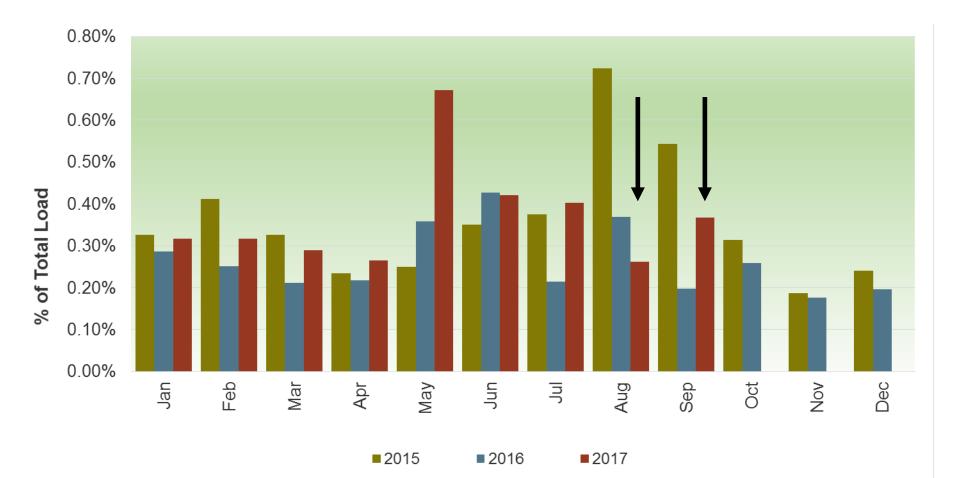

# Since May, the exceptional dispatch volume in the ISO area has remained at a lower level

California ISO