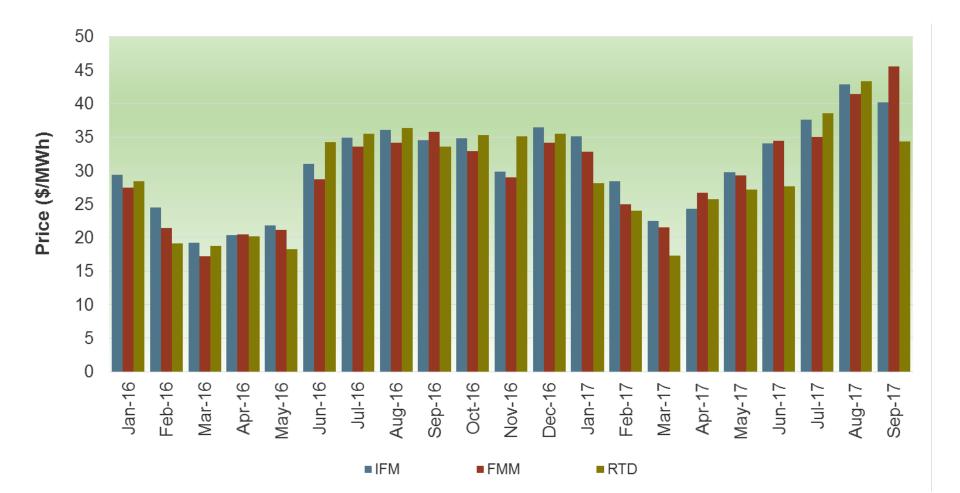

#### **Market Performance Update**

Guillermo Bautista Alderete Director, Market Analysis and Forecasting

Board of Governors General Session November 1-2, 2017



### Higher 15-minute prices, and lower 5-minute prices observed in September.



### Total bid cost recovery cost in the ISO area continued its decline in September.



California ISO

#### ISO area Real Time Imbalance Energy Offset increased in September



# Since May, the exceptional dispatch volume in the ISO area has remained at a lower level



California ISO

## Revenue adequacy for settlements of congestion revenue rights continue to be a shortfall





## ISO price correction events increased in August and September, driven by process events