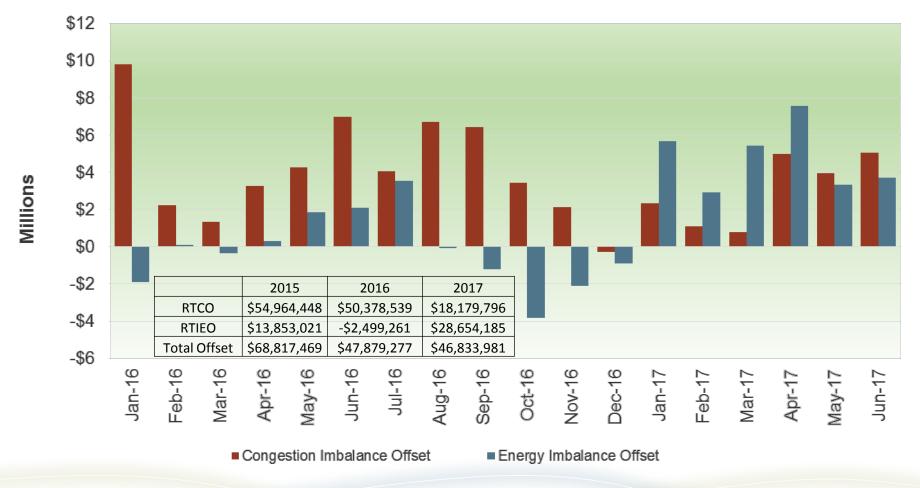

## ISO area real time congestion offset (RTCO) & real time imbalance energy offset (RTIEO) remained stable in recent months