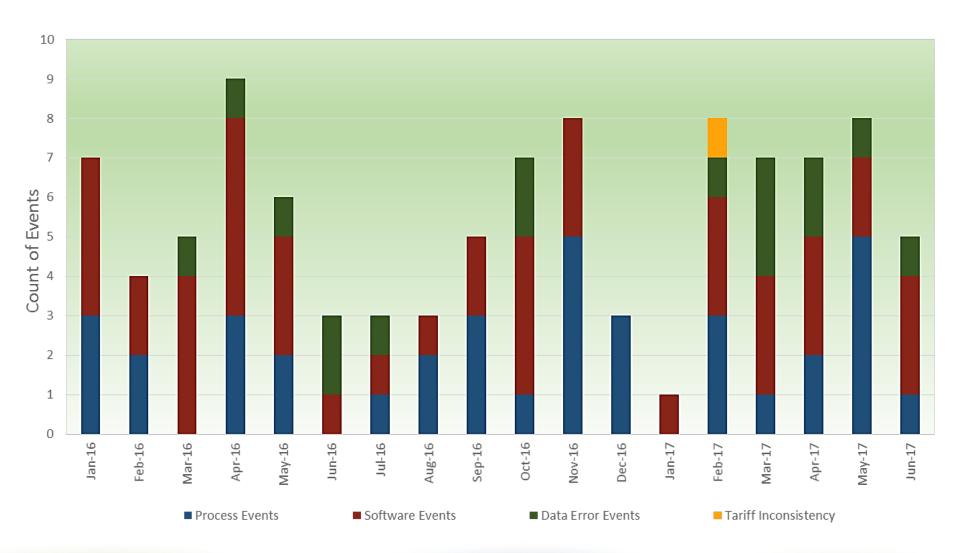

#### Market performance update

Guillermo Bautista Alderete Director, Market Analysis and Forecasting

Board of Governors General Session July 26 - 27, 2017



# Prices in the fifteen minute market were relatively high in May and June as load increased with higher temperatures





### Total bid cost recovery in the ISO area declined in June





## ISO area real time congestion offset (RTCO) & real time imbalance energy offset (RTIEO) remained stable in recent months



## Exceptional dispatch volume in the ISO area increased in May, but remained at a low level





## CRR market revenue adequacy without auction revenues continued to be negative





#### ISO price correction events decreased in June