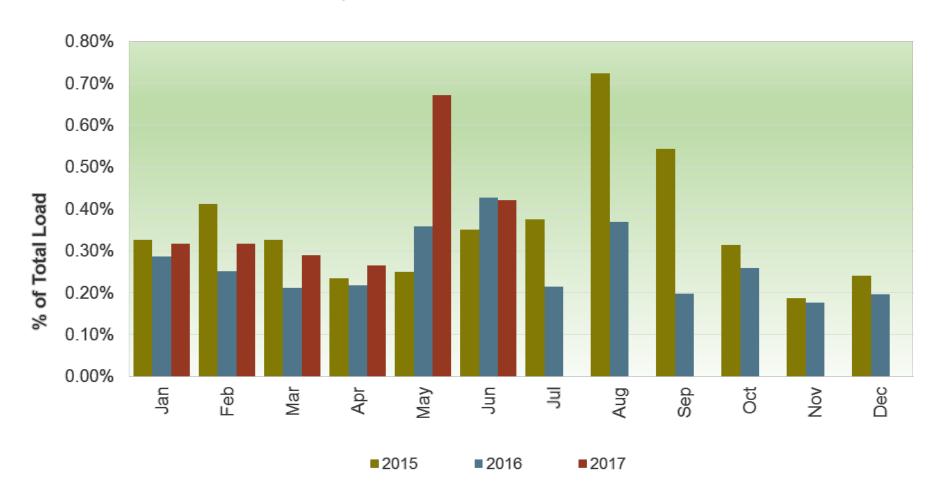

## Exceptional dispatch volume in the ISO area increased in May, but remained at a low level