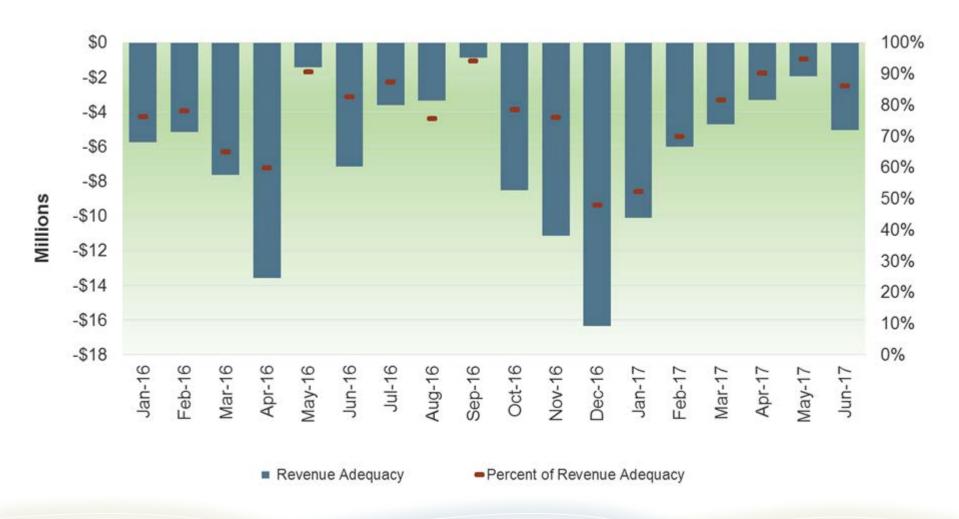

## CRR market revenue adequacy without auction revenues continued to be negative