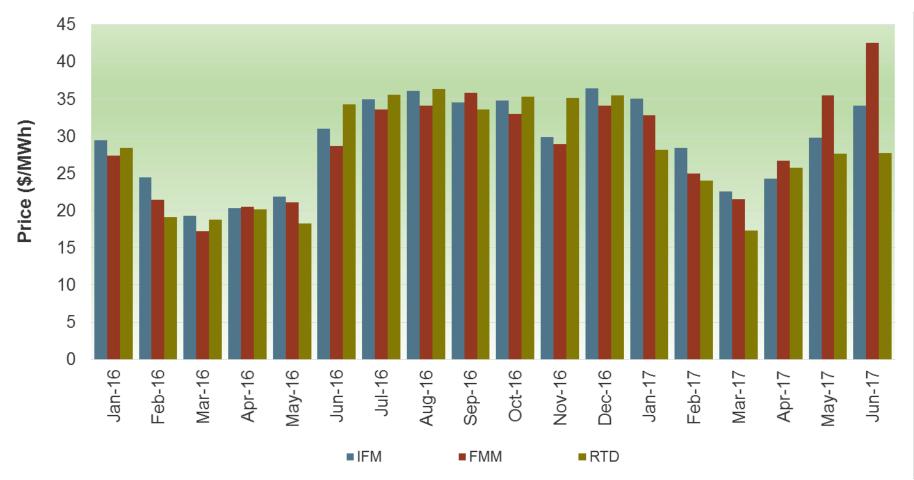

# Prices in the fifteen minute market were relatively high in May and June as load increased with higher temperatures