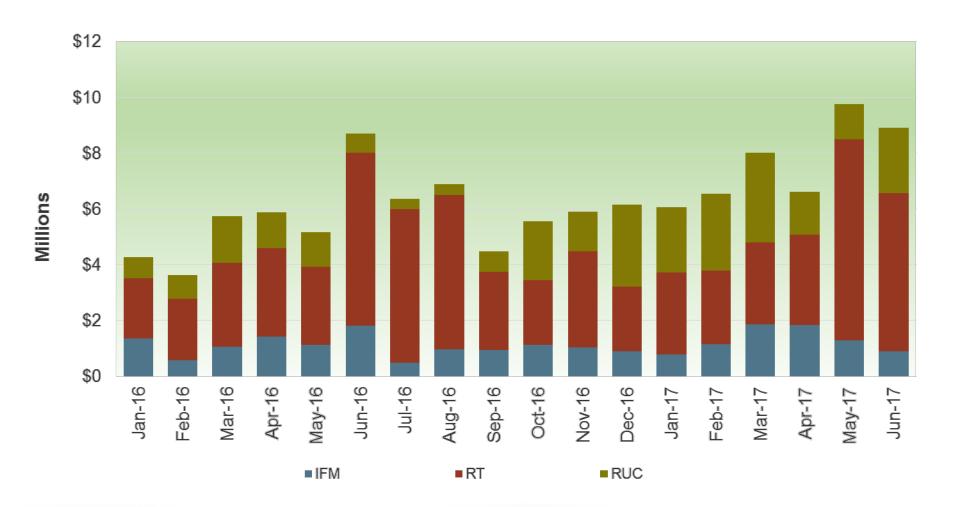

#### Market performance update

Guillermo Bautista Alderete Director, Market Analysis and Forecasting

Board of Governors General Session July 26 - 27, 2017



# Prices in the fifteen minute market were relatively high in May and June as load increased with higher temperatures





### Total bid cost recovery in the ISO area declined in June





## ISO area real time congestion offset (RTCO) & real time imbalance energy offset (RTIEO) remained stable in recent months



## Exceptional dispatch volume in the ISO area increased in May, but remained at a low level





## CRR market revenue adequacy without auction revenues continued to be negative





#### ISO price correction events decreased in June