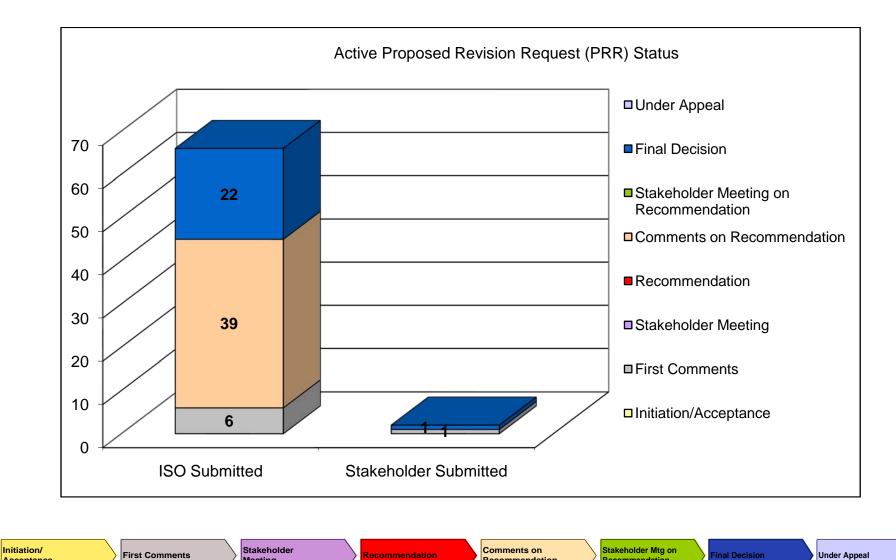

## Board Update: BPM Change Management Process December 7, 2010

Attachment 1

| Active PRR Stage           | # of<br>PRR's |
|----------------------------|---------------|
| First Comments             | 7             |
| Comments on Recommendation | 39            |
| Final Decision             | 23            |
| Total                      | 69            |