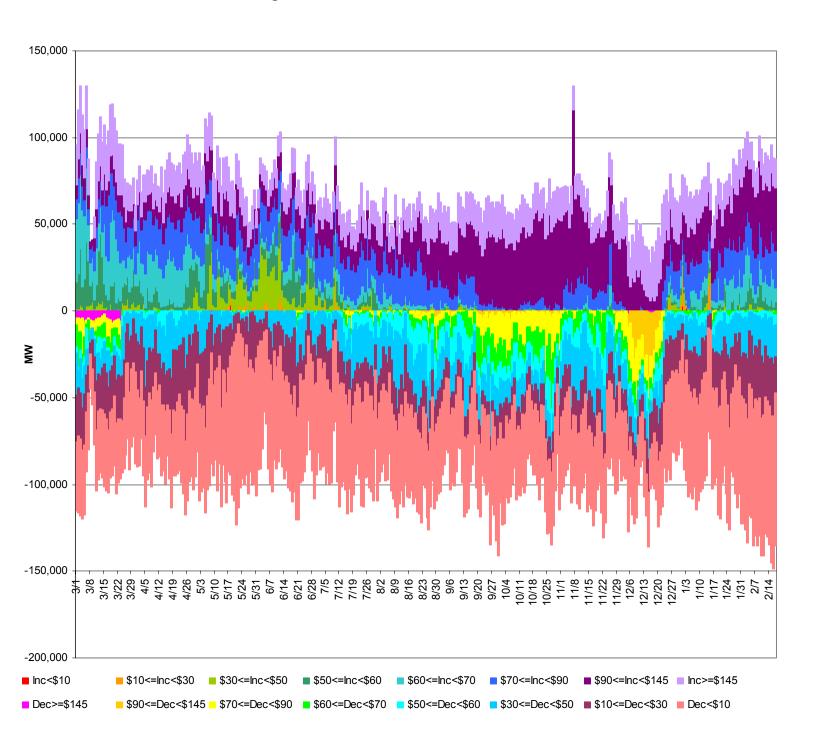

#### Cost Impacts of Amendment No. 66

Figures 1 and 2 summarize total energy pre-dispatched by the CAISO for market clearing versus CAISO system demand for energy, and the costs associated with overlapping (or off-setting) incremental ("inc") and decremental ("dec") bids dispatched to clear the market. Table 1 summarizes these same data by week since implementation of Phase 1B on October 1, 2004.

As shown in Figure 1, the amount of overlapping inc and dec bids cleared by the CAISO dropped dramatically as soon as the CAISO moved from the "bid or better" settlement rule to the "as bid" settlement rule. Since the effective date of Amendment 66, an average of only about 29 MW of off-setting inc and dec bids have been pre-dispatched each hour, as opposed to an average of about 600 MW per hour in the month prior to implementation of Amendment 66. During the week of February 11 - February 17, an average of about 38 MW of off-setting inc and dec bids have been pre-dispatched each hour to clear the market.

Figure 1. Average Hourly Volume of Bids Pre-Dispatched by the CAISO and Average Daily Costs to CAISO of Market Clearing

(By Week Since Phase1B Implementation)

**Table 1. Weekly Summary Data (Before and After Amendment 66)** 