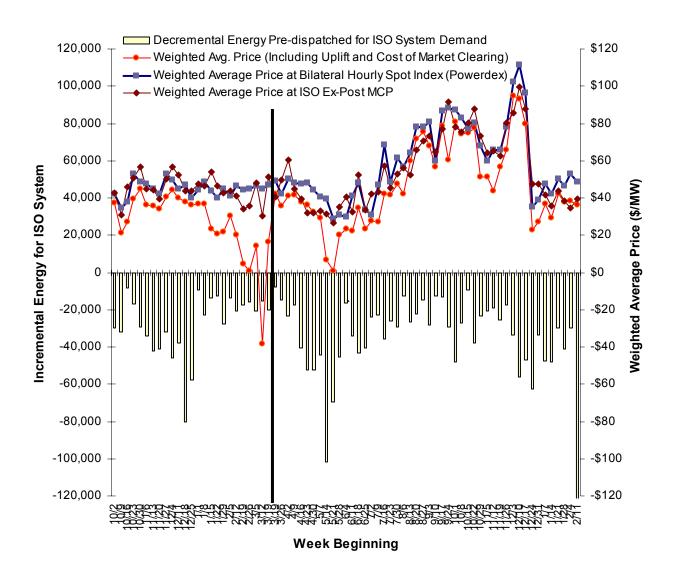

#### Cost Impacts of Amendment No. 66

Figures 1 and 2 summarize total energy pre-dispatched by the CAISO for market clearing versus CAISO system demand for energy, and the costs associated with overlapping (or off-setting) incremental ("inc") and decremental ("dec") bids dispatched to clear the market. Table 1 summarizes these same data by week since implementation of Phase 1B on October 1, 2004.