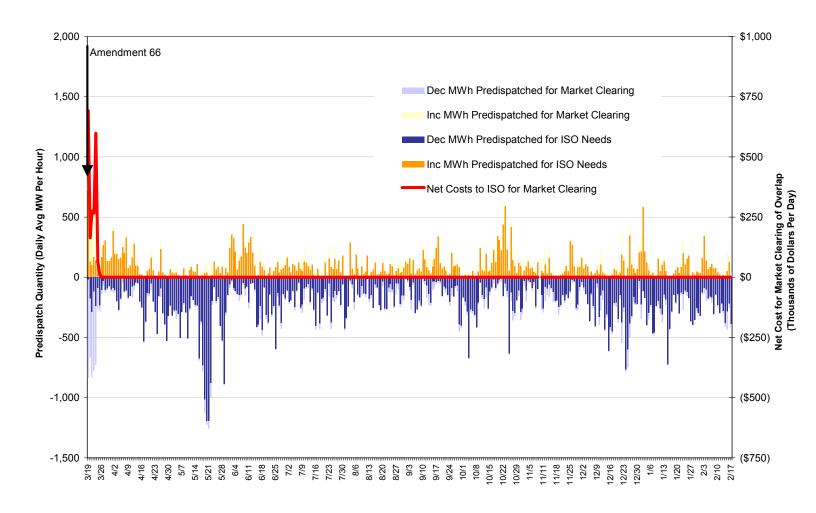

#### Cost Impacts of Amendment No. 66

Figures 1 and 2 summarize total energy pre-dispatched by the CAISO for market clearing versus CAISO system demand for energy, and the costs associated with overlapping (or off-setting) incremental ("inc") and decremental ("dec") bids dispatched to clear the market. Table 1 summarizes these same data by week since implementation of Phase 1B on October 1, 2004.

As shown in Figure 1, the amount of overlapping inc and dec bids cleared by the CAISO dropped dramatically as soon as the CAISO moved from the "bid or better" settlement rule to the "as bid" settlement rule. Since the effective date of Amendment 66, an average of only about 29 MW of off-setting inc and dec bids have been pre-dispatched each hour, as opposed to an average of about 600 MW per hour in the month prior to implementation of Amendment 66. During the week of February 11 - February 17, an average of about 38 MW of off-setting inc and dec bids have been pre-dispatched each hour to clear the market.