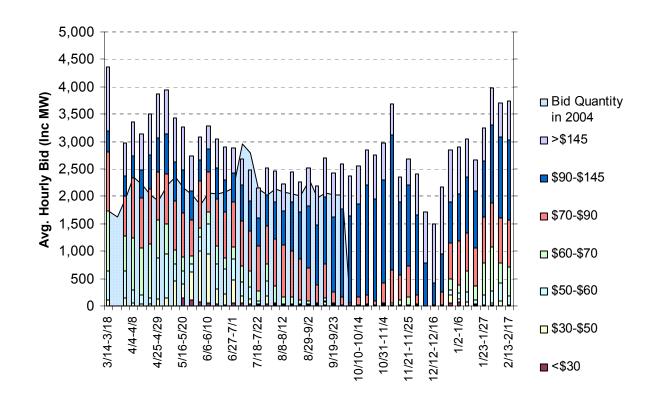

#### Cost Impacts of Amendment No. 66

Figures 1 and 2 summarize total energy pre-dispatched by the CAISO for market clearing versus CAISO system demand for energy, and the costs associated with overlapping (or off-setting) incremental ("inc") and decremental ("dec") bids dispatched to clear the market. Table 1 summarizes these same data by week since implementation of Phase 1B on October 1, 2004.