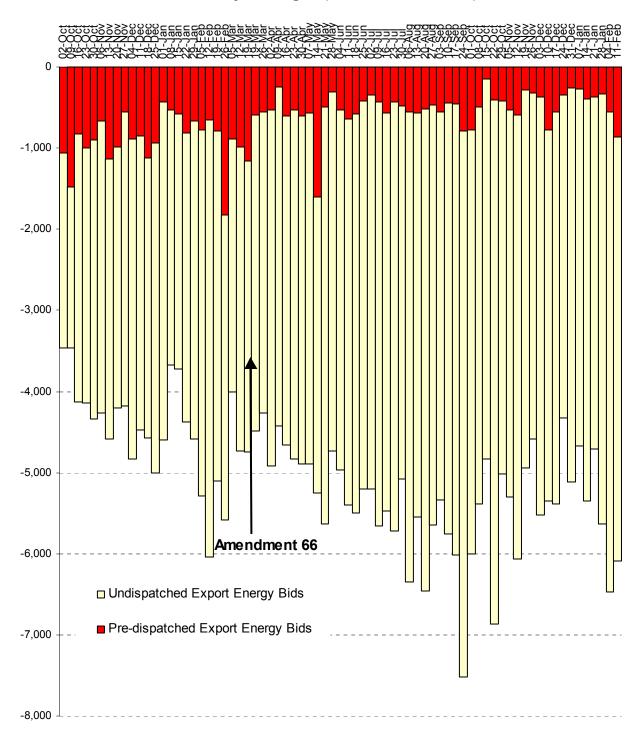

#### Cost Impacts of Amendment No. 66

Figures 1 and 2 summarize total energy pre-dispatched by the CAISO for market clearing versus CAISO system demand for energy, and the costs associated with overlapping (or off-setting) incremental ("inc") and decremental ("dec") bids dispatched to clear the market. Table 1 summarizes these same data by week since implementation of Phase 1B on October 1, 2004.

As shown in Figure 1, the amount of overlapping inc and dec bids cleared by the CAISO dropped dramatically as soon as the CAISO moved from the "bid or better" settlement rule to the "as bid" settlement rule. Since the effective date of Amendment 66, an average of only about 29 MW of off-setting inc and dec bids have been pre-dispatched each hour, as opposed to an average of about 600 MW per hour in the month prior to implementation of Amendment 66. During the week of February 11 - February 17, an average of about 38 MW of off-setting inc and dec bids have been pre-dispatched each hour to clear the market.

Figure 1. Average Hourly Volume of Bids Pre-Dispatched by the CAISO and Average Daily Costs to CAISO of Market Clearing

(By Week Since Phase1B Implementation)

**Table 1. Weekly Summary Data (Before and After Amendment 66)** 