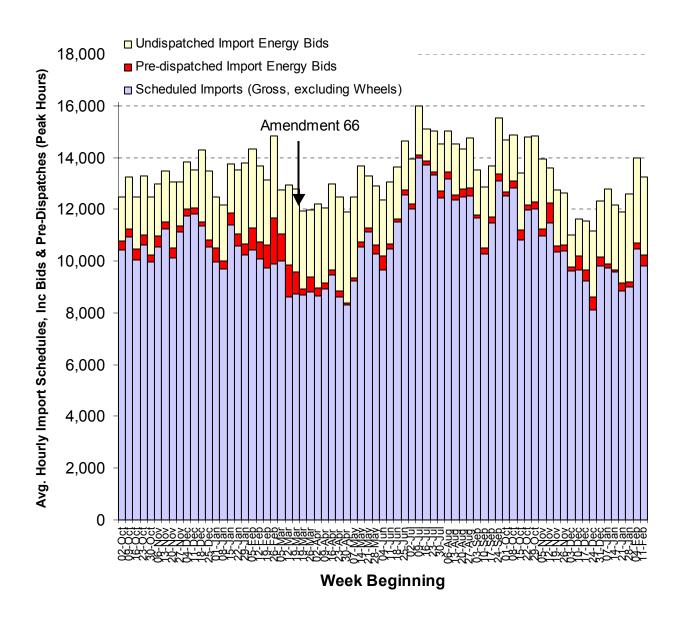

#### Cost Impacts of Amendment No. 66

Figures 1 and 2 summarize total energy pre-dispatched by the CAISO for market clearing versus CAISO system demand for energy, and the costs associated with overlapping (or off-setting) incremental ("inc") and decremental ("dec") bids dispatched to clear the market. Table 1 summarizes these same data by week since implementation of Phase 1B on October 1, 2004.