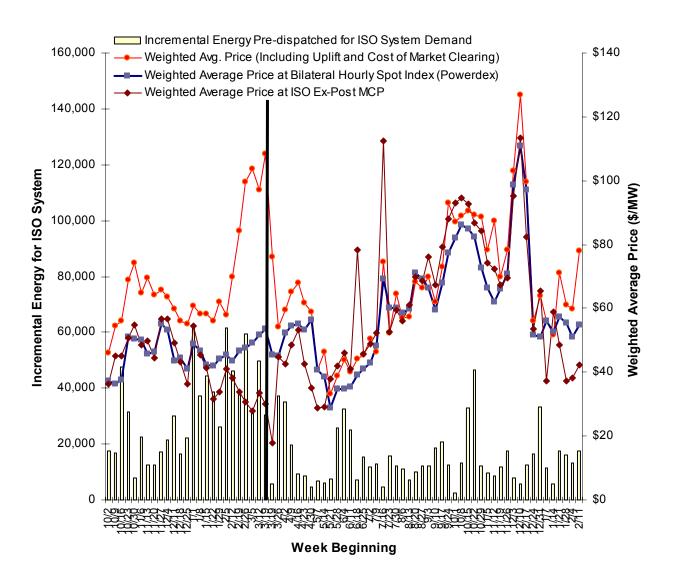

#### Cost Impacts of Amendment No. 66

Figures 1 and 2 summarize total energy pre-dispatched by the CAISO for market clearing versus CAISO system demand for energy, and the costs associated with overlapping (or off-setting) incremental ("inc") and decremental ("dec") bids dispatched to clear the market. Table 1 summarizes these same data by week since implementation of Phase 1B on October 1, 2004.