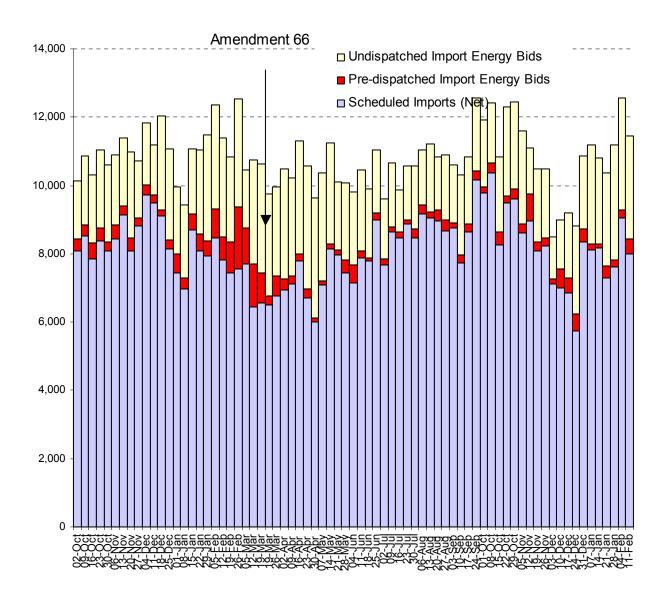

#### Cost Impacts of Amendment No. 66

Figures 1 and 2 summarize total energy pre-dispatched by the CAISO for market clearing versus CAISO system demand for energy, and the costs associated with overlapping (or off-setting) incremental ("inc") and decremental ("dec") bids dispatched to clear the market. Table 1 summarizes these same data by week since implementation of Phase 1B on October 1, 2004.