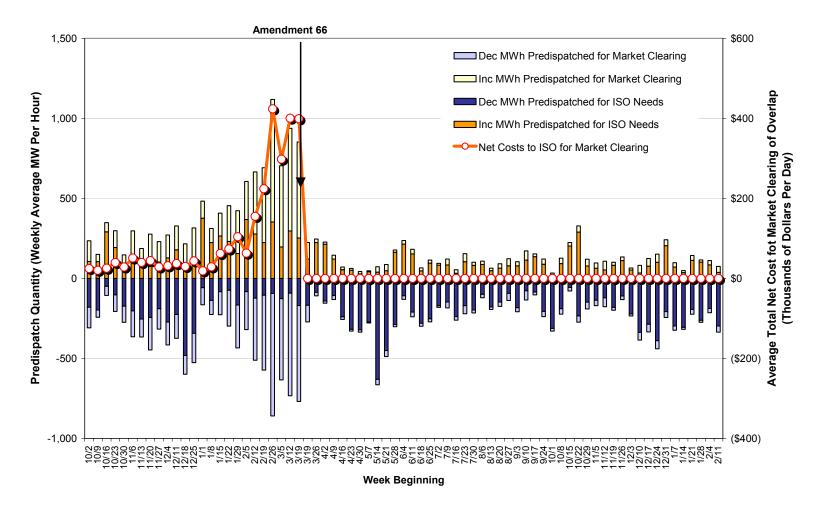

#### Cost Impacts of Amendment No. 66

Figures 1 and 2 summarize total energy pre-dispatched by the CAISO for market clearing versus CAISO system demand for energy, and the costs associated with overlapping (or off-setting) incremental ("inc") and decremental ("dec") bids dispatched to clear the market. Table 1 summarizes these same data by week since implementation of Phase 1B on October 1, 2004.

As shown in Figure 1, the amount of overlapping inc and dec bids cleared by the CAISO dropped dramatically as soon as the CAISO moved from the "bid or better" settlement rule to the "as bid" settlement rule. Since the effective date of Amendment 66, an average of only about 29 MW of off-setting inc and dec bids have been pre-dispatched each hour, as opposed to an average of about 600 MW per hour in the month prior to implementation of Amendment 66. During the week of February 11 - February 17, an average of about 38 MW of off-setting inc and dec bids have been pre-dispatched each hour to clear the market.

Figure 1. Average Hourly Volume of Bids Pre-Dispatched by the CAISO and Average Daily Costs to CAISO of Market Clearing

(By Week Since Phase1B Implementation)

**Table 1. Weekly Summary Data (Before and After Amendment 66)** 