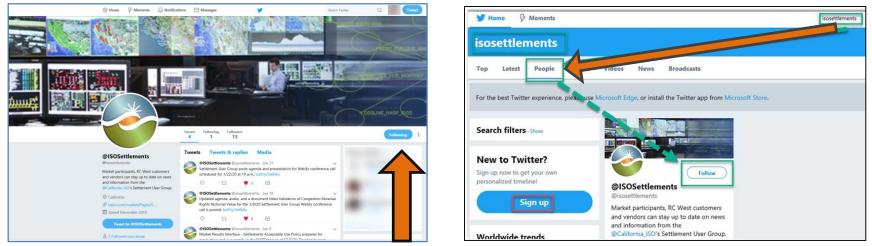

#### **ISO Settlements Twitter**

- Settlement related updates
- Market sim updates
- Note: Will not replace any existing media communications
- Please take the opportunity to follow <u>@ISOSettlements on Twitter</u> by downloading the Twitter application to **any mobile device**
- Twitter feed can be accessed on **any web browser**
- No account required to view the Twitter feed and posts
- Save twitter page as a Favorite on your tab

## Ways to participate in settlements

- ISO Settlements Twitter Page
  - <u>https://twitter.com/isosettlements</u>
- Visit the Settlements page
  - <u>http://www.caiso.com/market/Pages/Settlements/Default.aspx</u>
- Attend web conference meetings
  - Settlement User Group (SUG) bi-weekly meetings
    - Release User Group
    - Market Sim Conference Calls
    - Initiative status with settlement updates
    - <u>http://www.caiso.com/StakeholderProcesses/</u>
    - System change with settlement updates on independent releases
- BPM PRR Change Management monthly web meeting
  - Settlement and Billing BPM status updates
  - <u>http://bpmcm.caiso.com/Pages/default.aspx</u>
  - <u>http://www.caiso.com/rules/Pages/BusinessPracticeManuals/Default.aspx</u>
  - <u>http://www.caiso.com/Documents/ISO-AcronymList.pdf</u>