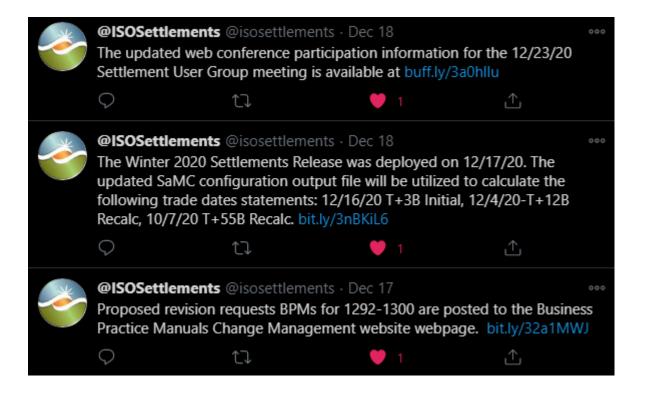

#### **ISO Settlements Twitter**

- Settlement related updates
- Market sim updates
- Note: Will not replace any existing media communications
- Please take the opportunity to follow <u>@ISOSettlements on Twitter</u> by downloading the Twitter application to **any mobile device**
- Twitter feed can be accessed on **any web browser**
- No account required to view the Twitter feed and posts
- Save twitter page as a Favorite on your tab

## Ways to participate in settlements

- ISO Settlements Twitter Page
  - <u>https://twitter.com/isosettlements</u>
- Visit the Settlements page
  - <u>http://www.caiso.com/market/Pages/Settlements/Default.aspx</u>
- Attend web conference meetings
  - Settlement User Group (SUG) bi-weekly meetings
    - Release User Group
    - Market Sim Conference Calls
    - Initiative status with settlement updates
    - <u>http://www.caiso.com/StakeholderProcesses/</u>
    - System change with settlement updates on independent releases
- BPM PRR Change Management monthly web meeting
  - Settlement and Billing BPM status updates
  - <u>http://bpmcm.caiso.com/Pages/default.aspx</u>
  - <u>http://www.caiso.com/rules/Pages/BusinessPracticeManuals/Default.aspx</u>
  - <u>http://www.caiso.com/Documents/ISO-AcronymList.pdf</u>