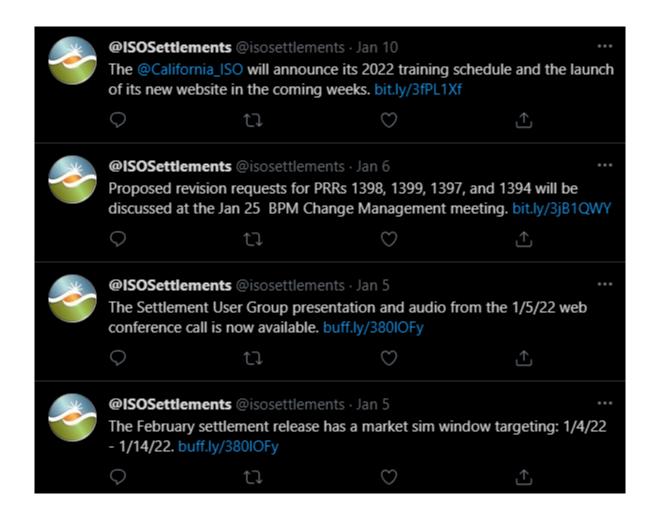

### Recent Tweets

Meeting

Agenda posted

Holiday

Follow us on Twitter @ISOSettlements for our latest updates