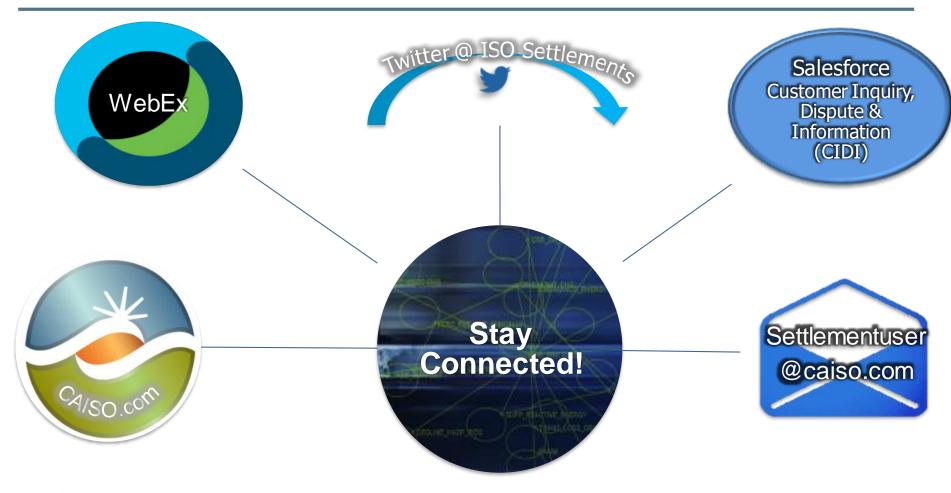

### ISO Settlements Twitter

- Note: Will not replace any existing media communications
- Please take the opportunity to follow <u>@ISOSettlements on Twitter</u> by downloading the Twitter application to any mobile device
- Twitter feed can be accessed on Chrome or Edge
- No account required to view the Twitter feed and posts
- Save twitter page as a 'Favorite' on your tab
- Settlement related updates
- Market sim updates

### Ways to participate in settlements

- ISO Settlements Twitter Page
  - https://twitter.com/isosettlements
- Visit the Settlements page
  - <a href="http://www.caiso.com/market/Pages/Settlements/Default.aspx">http://www.caiso.com/market/Pages/Settlements/Default.aspx</a>
- Attend web conference meetings
  - Settlement User Group (SUG) bi-weekly meetings
    - Release User Group
    - Market Sim Conference Calls
    - Initiative status with settlement updates
    - http://www.caiso.com/StakeholderProcesses/
    - System change with settlement updates on independent releases
- BPM Change Management monthly web meeting
  - Settlement and Billing BPM status updates
  - http://bpmcm.caiso.com/Pages/default.aspx
  - http://www.caiso.com/rules/Pages/BusinessPracticeManuals/Default.aspx
  - http://www.caiso.com/Documents/ISO-AcronymList.pdf