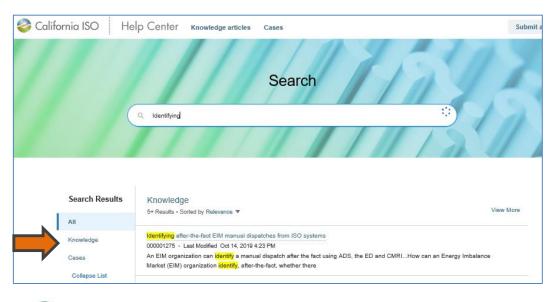

### **Knowledge Articles**

CAISO has posted **Knowledge Articles** for FAQs in CIDI.

To access the articles in CIDI, you either:

**Option 1**: Type in the keyword "**Identify**" in the search field to pull up the article, or

**Option 2:** Click on the **Knowledge Articles** tab, and then click the **Settlements and Metering** category link to pull up a list of the Settlements related articles.