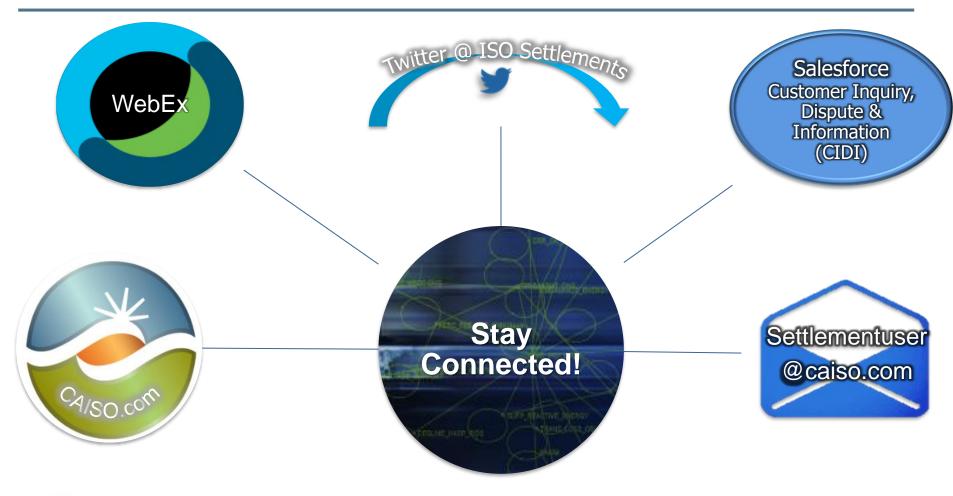

#### ISO Settlements Twitter

- Note: Will not replace any existing media communications
- Please take the opportunity to follow <u>@ISOSettlements on Twitter</u> by downloading the Twitter application to any mobile device
- Twitter feed can be accessed on Chrome or Edge
- No account required to view the Twitter feed and posts
- Save twitter page as a 'Favorite' on your tab
- Settlement related updates
- Market sim updates

#### Ways to participate in settlements

- ISO Settlements Twitter Page
  - https://twitter.com/isosettlements
- Visit the Settlements page
  - http://www.caiso.com/market/Pages/Settlements/Default.aspx
- Attend web conference meetings
  - Settlement User Group (SUG) bi-weekly meetings
    - Release User Group
    - Market Sim Conference Calls
    - Initiative status with settlement updates
    - http://www.caiso.com/StakeholderProcesses/
    - System change with settlement updates on independent releases
- BPM Change Management monthly web meeting
  - Settlement and Billing BPM status updates
  - http://bpmcm.caiso.com/Pages/default.aspx
  - http://www.caiso.com/rules/Pages/BusinessPracticeManuals/Default.aspx
  - http://www.caiso.com/Documents/ISO-AcronymList.pdf