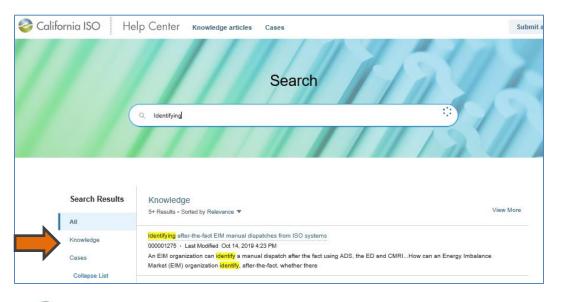

## **Knowledge Articles**

CAISO has posted **Knowledge Articles** for FAQs in CIDI.

To access the articles in CIDI, you either:

**Option 1**: Type in the keyword "**Identify**" in the search field to pull up the article, or

**Option 2:** Click on the **Knowledge Articles** tab, and then click the **Settlements and Metering** category link to pull up a list of the Settlements related articles.