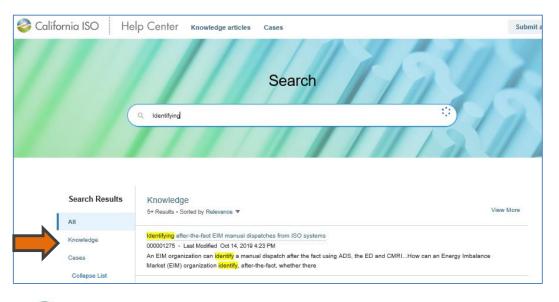

# **Knowledge Articles**

CAISO has posted **Knowledge Articles** for FAQs in CIDI.

To access the articles in CIDI, you either:

**Option 1**: Type in the keyword "**Identify**" in the search field to pull up the article, or

**Option 2:** Click on the **Knowledge Articles** tab, and then click the **Settlements and Metering** category link to pull up a list of the Settlements related articles.