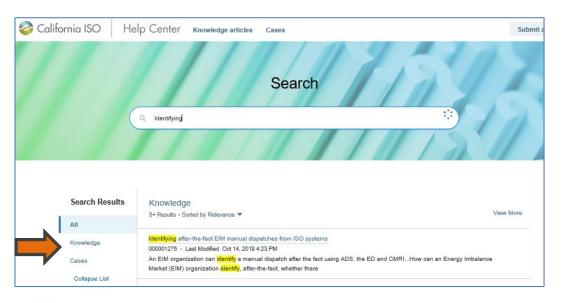

# **Knowledge Articles**

CAISO has posted **Knowledge Articles** for FAQs in CIDI.

To access the articles in CIDI, you either:

**Option 1**: Type in the keyword "**Identify**" in the search field to pull up the article, or