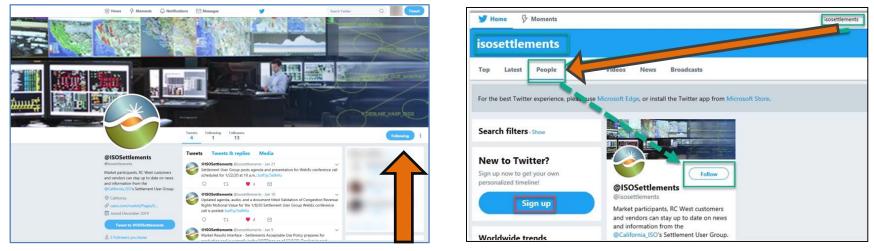

## ISO Settlements Twitter

- Note: Will not replace any existing media communications
- Please take the opportunity to follow <u>@ISOSettlements on Twitter</u> by downloading the Twitter application to any mobile device
- Twitter feed can be accessed on Chrome or Edge
- No account required to view the Twitter feed and posts
- Save twitter page as a 'Favorite' on your tab
- Settlement related updates
- Market sim updates

## Ways to participate in settlements

- ISO Settlements Twitter Page
  - <u>https://twitter.com/isosettlements</u>
- Visit the Settlements page
  - http://www.caiso.com/market/Pages/Settlements/Default.aspx
- Attend web conference meetings
  - Settlement User Group (SUG) bi-weekly meetings
    - Release User Group
    - Market Sim Conference Calls
    - Initiative status with settlement updates
    - <u>http://www.caiso.com/StakeholderProcesses/</u>
    - System change with settlement updates on independent releases
- BPM Change Management monthly web meeting
  - Settlement and Billing BPM status updates
  - <u>http://bpmcm.caiso.com/Pages/default.aspx</u>
  - <u>http://www.caiso.com/rules/Pages/BusinessPracticeManuals/Default.aspx</u>
  - <u>http://www.caiso.com/Documents/ISO-AcronymList.pdf</u>