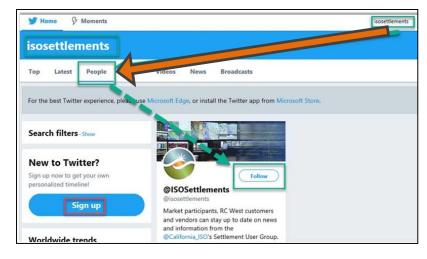

### **ISO Settlements Twitter**

- Settlement related updates
- Market sim updates
- Note: Will not replace any existing media communications
- Please take the opportunity to follow <u>@ISOSettlements on Twitter</u> by downloading the Twitter application to **any mobile device**
- Twitter feed can be accessed on any web browser
- No account required to view the Twitter feed and posts
- Save twitter page as a Favorite on your tab

# Ways to participate in settlements

- ISO Settlements Twitter Page
  - https://twitter.com/isosettlements
- Visit the Settlements page
  - http://www.caiso.com/market/Pages/Settlements/Default.aspx
- Attend web conference meetings
  - Settlement User Group (SUG) bi-weekly meetings
    - Release User Group
    - Market Sim Conference Calls
    - Initiative status with settlement updates
    - http://www.caiso.com/StakeholderProcesses/
    - System change with settlement updates on independent releases
- BPM PRR Change Management monthly web meeting
  - Settlement and Billing BPM status updates
  - http://bpmcm.caiso.com/Pages/default.aspx
  - http://www.caiso.com/rules/Pages/BusinessPracticeManuals/Default.aspx
  - http://www.caiso.com/Documents/ISO-AcronymList.pdf