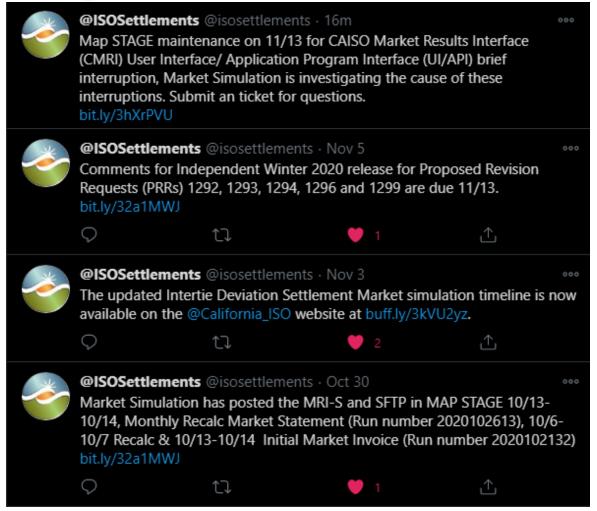

#### Recent Tweets

#### **ISO Settlements Twitter**

- Settlement related updates
- Market sim updates
- Note: Will not replace any existing media communications
- Please take the opportunity to follow <u>@ISOSettlements on Twitter</u> by downloading the Twitter application to **any mobile device**
- Twitter feed can be accessed on any web browser
- No account required to view the Twitter feed and posts
- Save twitter page as a Favorite on your tab