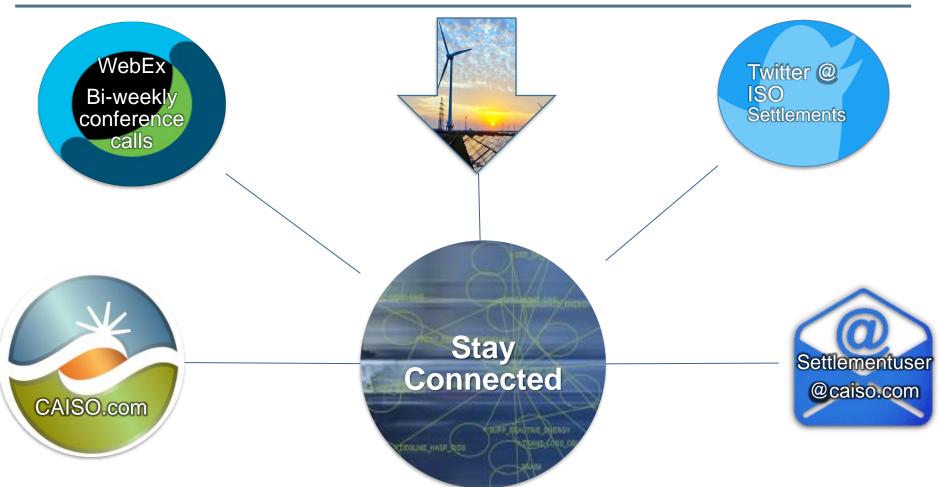

### Ways to participate in settlements

- ISO Settlements Twitter Page
  - https://twitter.com/isosettlements
- Visit the Settlements page
  - http://www.caiso.com/market/Pages/Settlements/Default.aspx
- Attend web conference meetings
  - Settlement User Group (SUG) bi-weekly meetings
    - Release User Group
    - Market Sim Conference Calls
    - Initiative status with settlement updates
    - http://www.caiso.com/StakeholderProcesses/
    - System change with settlement updates on independent releases
- BPM PRR Change Management monthly web meeting
  - Settlement and Billing BPM status updates
  - http://bpmcm.caiso.com/Pages/default.aspx
  - http://www.caiso.com/rules/Pages/BusinessPracticeManuals/Default.aspx
  - http://www.caiso.com/Documents/ISO-AcronymList.pdf