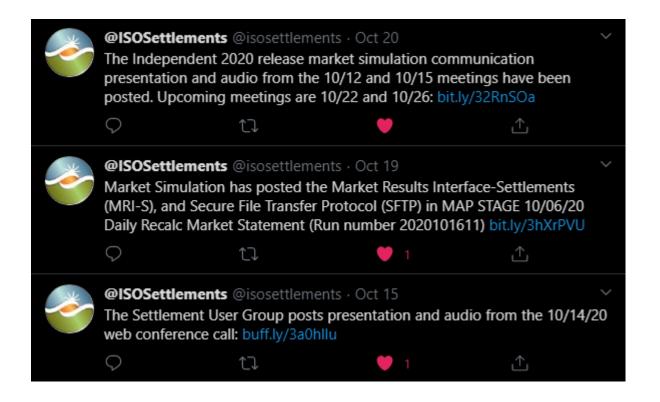

#### **ISO Settlements Twitter**

- Settlement related updates
- Market sim updates
- Note: Will not replace any existing media communications
- Please take the opportunity to follow <u>@ISOSettlements on Twitter</u> by downloading the Twitter application to **any mobile device**
- Twitter feed can be accessed on any web browser
- No account required to view the Twitter feed and posts
- Save twitter page as a Favorite on your tab

### Ways to participate in settlements

- ISO Settlements Twitter Page
  - https://twitter.com/isosettlements
- Visit the Settlements page
  - http://www.caiso.com/market/Pages/Settlements/Default.aspx
- Attend web conference meetings
  - Settlement User Group (SUG) bi-weekly meetings
    - Release User Group
    - Market Sim Conference Calls
    - Initiative status with settlement updates
    - http://www.caiso.com/StakeholderProcesses/
    - System change with settlement updates on independent releases
- BPM PRR Change Management monthly web meeting
  - Settlement and Billing BPM status updates
  - http://bpmcm.caiso.com/Pages/default.aspx
  - http://www.caiso.com/rules/Pages/BusinessPracticeManuals/Default.aspx
  - http://www.caiso.com/Documents/ISO-AcronymList.pdf