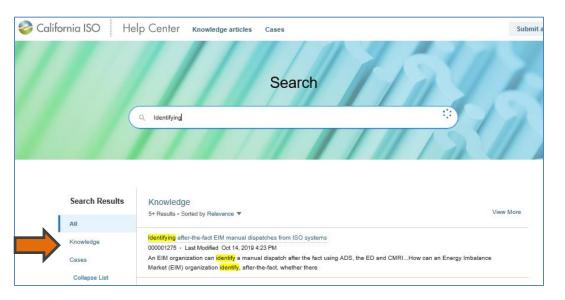

## **Knowledge Articles**

CAISO has posted **Knowledge Articles** for FAQs in CIDI.

To access the articles in CIDI, you either:

**Option 1**: Type in the keyword "**Identify**" in the search field to pull up the article, or

**Option 2:** Click on the **Knowledge Articles** tab, and then click the **Settlements and Metering** category link to pull up a list of the Settlements related articles.