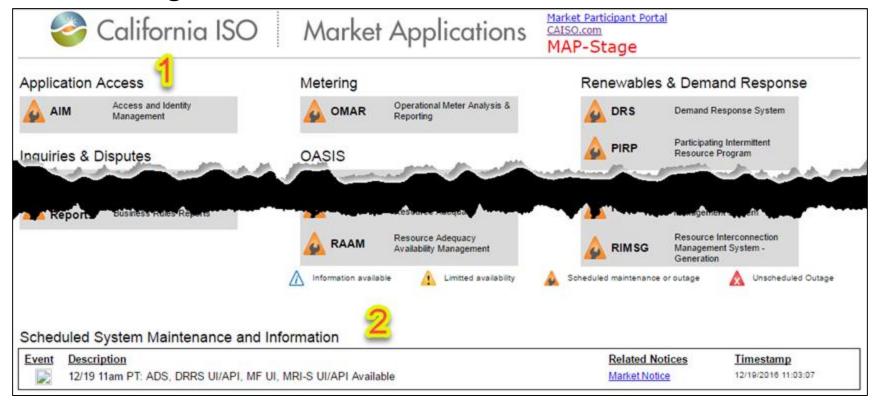

# MAP Stage Maintenance Communication

- 1. <u>Application icons</u> display \*current\* availability status by application
  - Hover over application icons for additional comments, including ETA if applicable
- 2. <u>Scheduled System Maintenance and Information area</u> displays general announcements
  - Advance notice of activities (extended and standard maintenance windows)
  - Market Notices
  - Unplanned environment issues
  - Most current applicable ETAs
  - Notice of application restoration