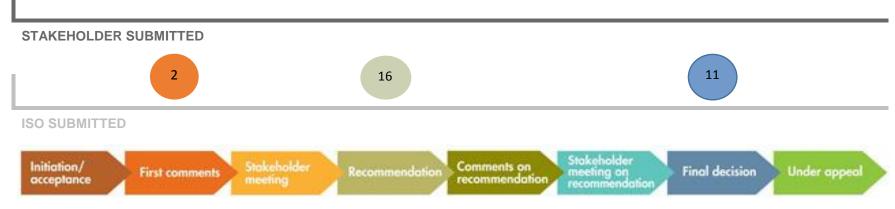

## **Board Update: BPM Change Management Process**

December 17-18, 2014 Board Meeting

| Active PRR Stage | # of PRR's |
|------------------|------------|
| Initial Comment  | 2          |
| Recommendation   | 16         |
| Final Decision   | 11         |
| Total            | 29         |