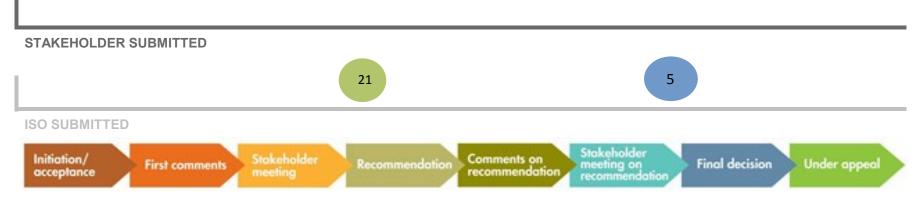

## **Board Update: BPM Change Management Process**

September 18-19, 2014 Board Meeting

| Active PRR Stage       | # of PRR's |
|------------------------|------------|
| Pending recommendation | 21         |
| Pending final decision | 5          |
| Total                  | 26         |