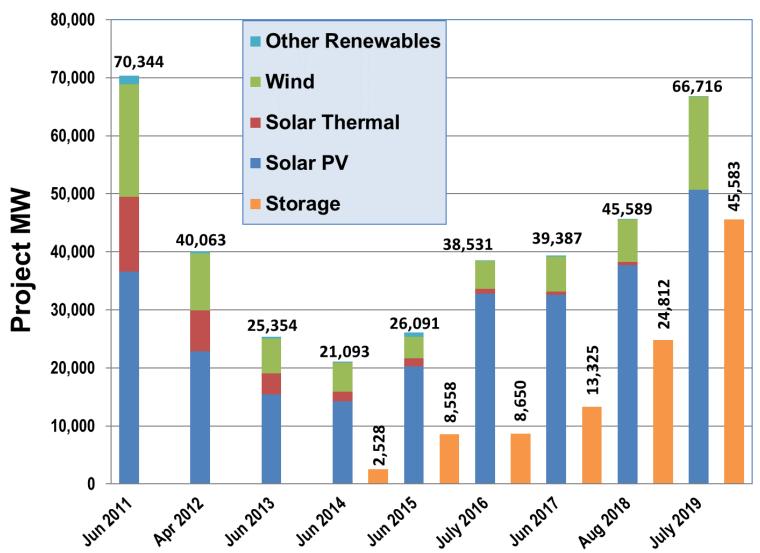

#### Renewable and energy storage capacity in ISO queue

#### Queue statistics

- > 66,716 MW renewable energy projects
  - 41% MW have completed the study process
  - 59% MW are being studied
- > 45,583 MW of energy storage projects
  - 44,539 MW battery
  - 1,000 MW pumped storage
  - 44 MW other
- ➤ New cluster 12
  - 136 projects
  - 32,168 MW, renewable
  - 29,756 MW energy storage
    - 18,343 MW combined with renewable project
    - 11,413 MW stand-alone energy storage