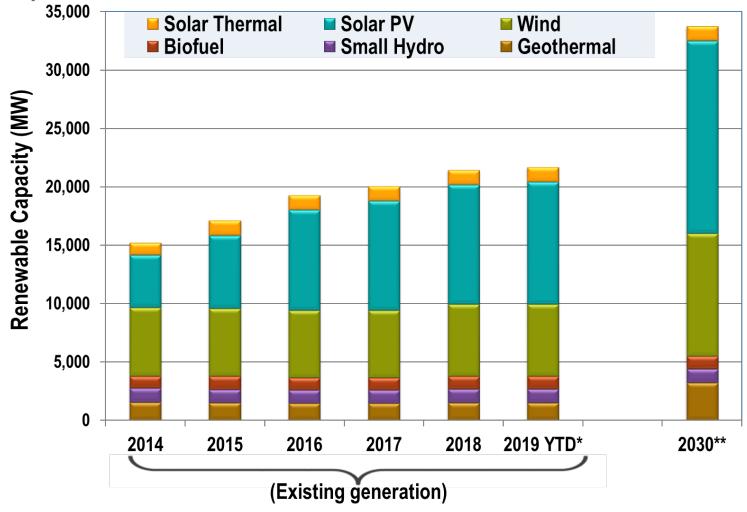

## Current and projected renewable generation capacity in operation within the ISO

<sup>\*\*</sup> Estimate of renewable capacity build-out to meet the 2030 60% RPS requirement (based on CPUC Base Case Portfolio from the Revised 2019 Unified Resource Adequacy and Integrated Resource Plan)