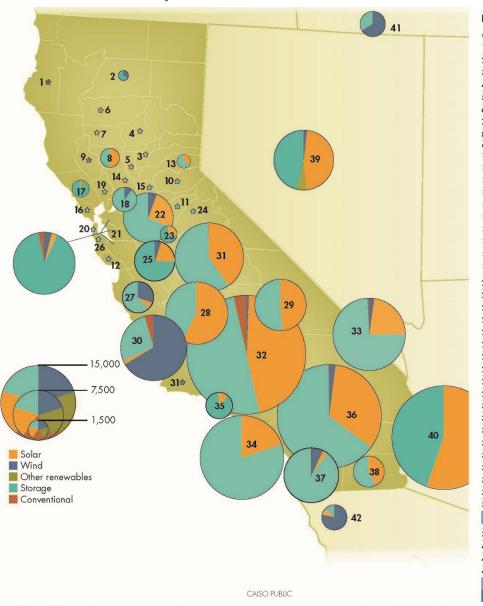

## Queue map – conventional, renewable and storage

| Interconnection queue by county  County # of Projects |                                         | Megawatts     |             |         |              |        |
|-------------------------------------------------------|-----------------------------------------|---------------|-------------|---------|--------------|--------|
|                                                       |                                         | # of Projects | Renewables  | Storage | Conventional | Total  |
| 1                                                     | Humboldt                                | 1             | 162         |         |              | 162    |
| 2                                                     | Shasta                                  | 4             | 294         | 333     |              | 627    |
| 3                                                     | Yuba                                    | 2             | 162         | 88      |              | 250    |
| 4                                                     | Butte                                   | 3             | 232         | 437     |              | 669    |
| 5                                                     | Sutter                                  | 4             | 111         | 210     |              | 321    |
| 6                                                     | Tehama                                  | 4             | 400         |         |              | 400    |
| 7                                                     | Glenn                                   | 2             | 160         | 159     |              | 319    |
| 8                                                     | Colusa                                  | 6             | 747         | 740     |              | 1,487  |
| 9                                                     | Lake                                    | 5             | 265         | 80      |              | 345    |
| 10                                                    | El Dorado                               | 1             |             | 62      |              | 62     |
| 11                                                    | Calaveras                               | 1             |             | 100     |              | 100    |
| 12                                                    | Santa Cruz                              | 2             |             | 408     |              | 408    |
| 13                                                    | Placer                                  | 4             | 307         | 622     |              | 929    |
| 14                                                    | Yolo                                    | 4             | 97          | 97      |              | 194    |
| 15                                                    | Sacramento                              | 2             |             | 273     |              | 273    |
| 16                                                    | Marin                                   | 1             |             | 314     |              | 314    |
| 17                                                    | Sonoma                                  | 11            | 138         | 1261    |              | 1,399  |
| 18                                                    | Solano                                  | 10            | 300         | 2,651   |              | 2,951  |
| 19                                                    | Napa                                    | 3             | 25          | 354     |              | 378    |
| 20                                                    | San Francisco                           | 1             |             | 250     |              | 250    |
| 21                                                    | Alameda, Contra Costa, Santa C          | ara 58        | <i>7</i> 85 | 10,513  | 329          | 11,62  |
| 22                                                    | San Joaquin                             | 27            | 2,446       | 5,358   |              | 7,805  |
| 23                                                    | Stanislaus                              | 10            | 281         | 759     |              | 1,040  |
| 24                                                    | Tuolumne                                | 1             |             | 10      |              | 10     |
| 25                                                    | Merced                                  | 30            | 1,460       | 4,288   |              | 5,748  |
| 26                                                    | San Mateo                               | 4             |             | 447     |              | 447    |
| 27                                                    | San Benito-Monterey                     | 16            | 1,851       | 3,174   |              | 5,025  |
| 28                                                    | Kings                                   | 37            | 5,339       | 3,977   |              | 9,316  |
|                                                       | Tulare-Inyo                             | 37            | 4,051       | 4,320   |              | 8,371  |
| 30                                                    | San Luis Obispo                         | 21            | 8,131       | 3,241   | 520          | 11,89  |
| 31                                                    | Santa Barbara                           | 1             | 62          |         |              | 62     |
| 32                                                    | Kern                                    | 158           | 15,071      | 16,237  | 1,168        | 32,47  |
| 33                                                    | San Bernardino                          | 62            | 3,718       | 10,934  | 100          | 14,75  |
|                                                       | Los Angeles-Orange                      | 59            | 3,269       | 13,305  | 100          | 16,57  |
|                                                       | Ventura                                 | 9             | 500         | 3,980   |              | 4,480  |
| 36                                                    | Riverside                               | 84            | 9,758       | 18.061  | 50           | 27,86  |
| 37                                                    | San Diego                               | 65            | 970         | 8,918   | 35           | 9,923  |
| -                                                     | Imperial                                | 12            | 1,996       | 2,753   |              | 4,749  |
| _                                                     | state Totals                            | 823           | 68,322      | 126,378 | 2,265        | 196,96 |
|                                                       | 0.0000000000000000000000000000000000000 | TO BE SECOND  |             |         | 2,203        |        |
|                                                       | Nevada                                  | 50            | 9,060       | 7,766   |              | 16,82  |
|                                                       | Arizona                                 | 54            | 15,107      | 12,138  |              | 27,24  |
|                                                       | Idaho                                   | 4             | 1,992       | 1,030   |              | 3,022  |
| _                                                     | Mexico                                  | 7             | 3,162       | 500     |              | 3,662  |
|                                                       | ut-of-state Totals                      | 115           | 29,321      | 21,435  |              | 50,75  |
| TO                                                    | OTAL ALL PROJECTS                       | 938           | 97,643      | 147,812 | 2,265        | 247,72 |