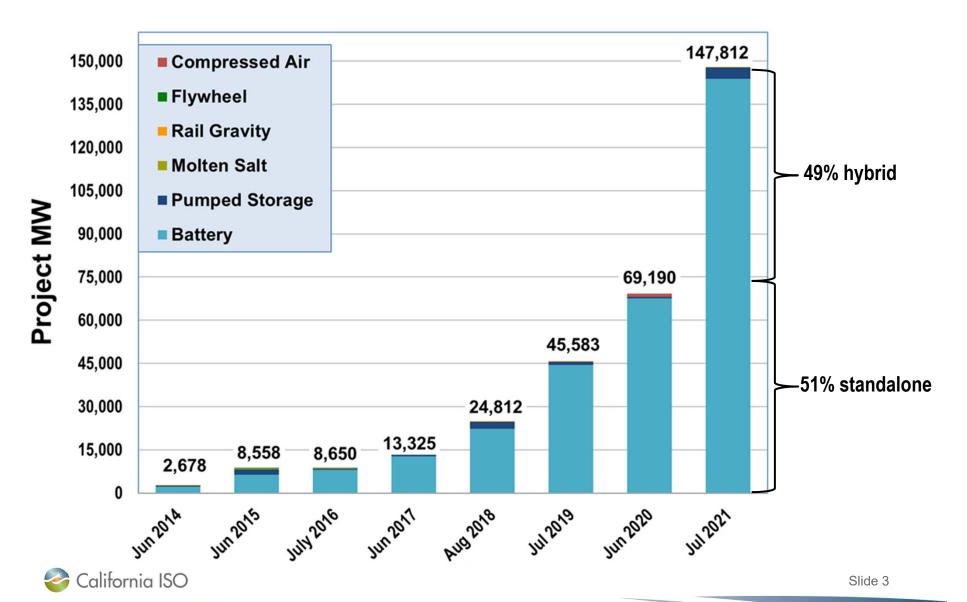

## Energy storage capacity in ISO queue

### Queue statistics

- 245,456 MW of renewable and energy storage capacity
  - 37% in various stages of the study process and will finish Nov. 2021
- > 97,643 MW renewable energy (stand alone & hybrid / co-located)
- > 147,812 MW of energy storage
  - 51% stand alone, 49% as a component of a hybrid / co-located project

#### by type:

- 143,921 MW battery
- 3,847 MW pumped storage
- 44 MW rail gravity
- ➤ New cluster 14
  - Currently 366 projects
  - 53,339 MW renewable
  - 100,677 MW energy storage