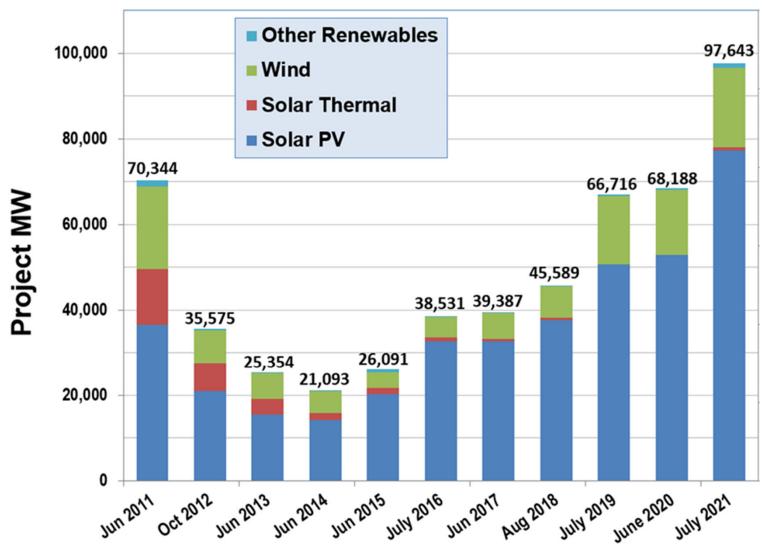

## Renewable capacity in ISO queue

### Queue statistics

- 245,456 MW of renewable and energy storage capacity
  - 37% in various stages of the study process and will finish Nov. 2021
- > 97,643 MW renewable energy (stand alone & hybrid / co-located)
- > 147,812 MW of energy storage
  - 51% stand alone, 49% as a component of a hybrid / co-located project