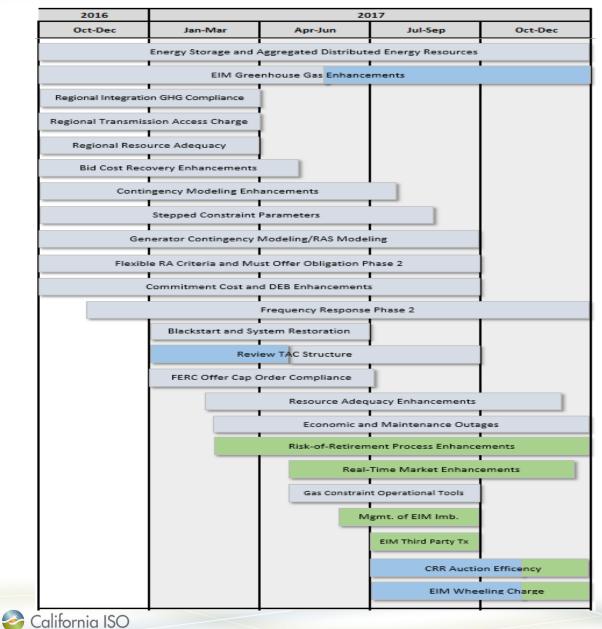

## 2017 Policy Initiative Roadmap (6 discretionary initiatives)

Gray – Nondiscretionary/ongoing initiatives

Green – Discretionary initiatives

Blue – Initiative analysis phase