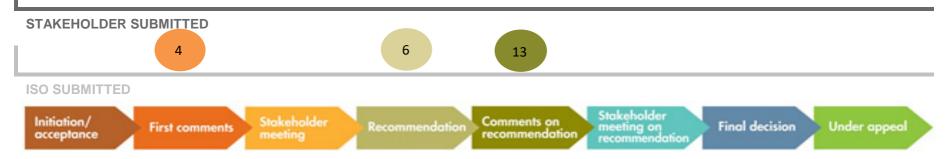

## **Board Update: BPM Change Management Process**

| Active PRR Stage       | # of PRR's |  |  |
|------------------------|------------|--|--|
| Initial comment        | 4          |  |  |
| Pending recommendation | 6          |  |  |
| Recommendation comment | 13         |  |  |
| Total                  | 23         |  |  |