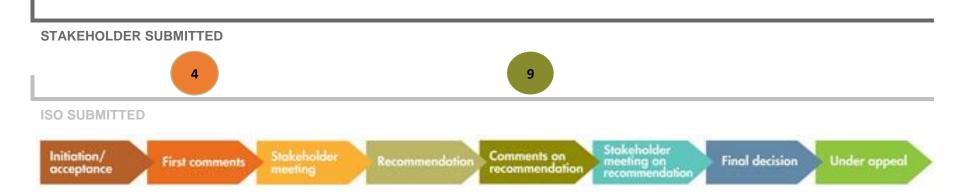

## **Board Update: BPM Change Management Process**

July 25, 2018 Board of Governors Meeting

| Active PRR Stage       | # of PRR's |
|------------------------|------------|
| Initial comment        | 4          |
| Recommendation comment | 9          |
| Total                  | 13         |