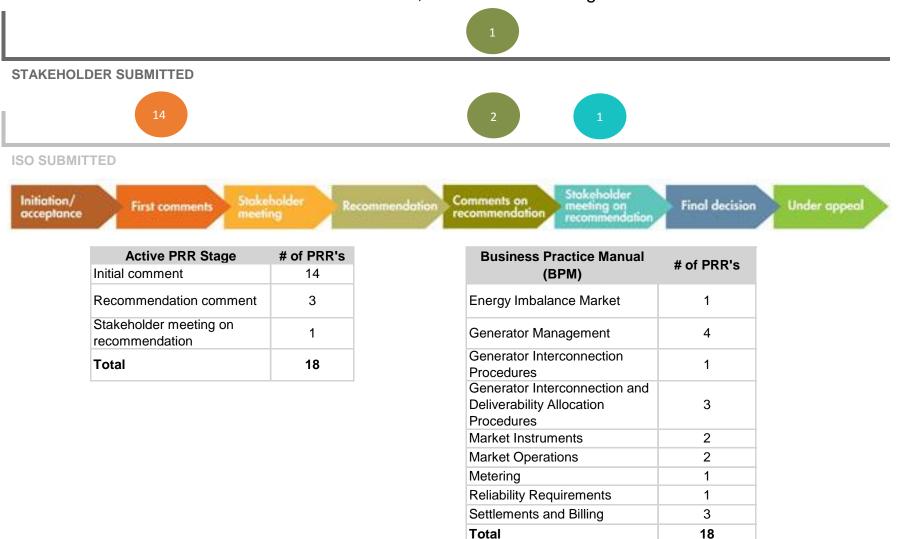

## **Board Update: BPM Change Management Process**

November 4-5, 2015 Board Meeting

| Accepted or<br>Rejected | PRR<br>Number | PRR Title                                                                                                                                                                                                                                                                 | Submitter      | Final Decision                                                       |
|-------------------------|---------------|---------------------------------------------------------------------------------------------------------------------------------------------------------------------------------------------------------------------------------------------------------------------------|----------------|----------------------------------------------------------------------|
| Adopted                 | 851           | Modify the request window for limited<br>operation studies                                                                                                                                                                                                                | California ISO | The ISO will adopt the recommendation as modified.                   |
| Adopted                 | 852           | Transition and proxy costs                                                                                                                                                                                                                                                | California ISO | The ISO will adopt the recommendation as modified.                   |
| Adopted                 | 853           | Clarify resource adequacy supply plan due dates                                                                                                                                                                                                                           | California ISO | The ISO will adopt the BPM change as proposed in the recommendation. |
| Adopted                 | 855           | Updated the BPM to detail peak reliability<br>coordinator settlement principles and to<br>provide links to other general settlement<br>reference documents.                                                                                                               | California ISO | The ISO will adopt the BPM change as proposed in the recommendation. |
| Adopted                 | 856           | Introduction of configuration guide for peak<br>reliability coordinator charge to implement ISO<br>settlement changes that are required to pass<br>onto scheduling coordinators the reliability<br>coordinator charges the ISO will be receiving<br>from peak reliability | California ISO | The ISO will adopt the BPM change as proposed in the recommendation. |
| Adopted                 | 857           | Update various BPMs to account for the settlement of EIM administrative charge and settlement tariff clarifications.                                                                                                                                                      | California ISO | The ISO will adopt the BPM change as proposed in the recommendation. |
| Adopted                 | 858           | Update various BPM configuration guide to account for the settlement of EIM transfers based upon available transfer capacity.                                                                                                                                             | California ISO | The ISO will adopt the BPM change as proposed in the recommendation. |
| Adopted                 | 859           | Update the BPM configuration guide for<br>charge code 6806 day ahead residual unit<br>commitment tier 1 allocation to ensure the<br>RUC obligation does not receive an excess<br>RUC tier 1 charge or payment.                                                            | California ISO | The ISO will adopt the BPM change as proposed in the recommendation. |
| Total                   | 8             |                                                                                                                                                                                                                                                                           |                |                                                                      |