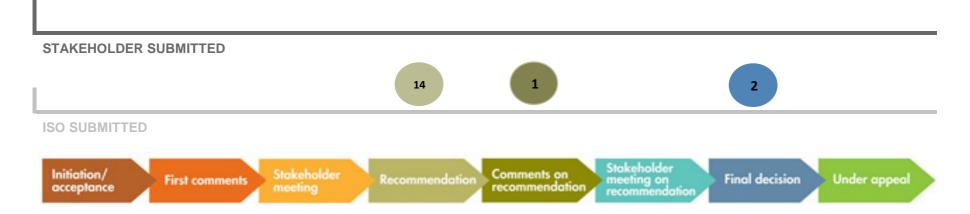

## **Board Update: BPM Change Management Process**

| Active PRR Stage       | # of PRR's |
|------------------------|------------|
| Pending Recommendation | 14         |
| Recommendation Comment | 1          |
| Pending Final Decision | 2          |
| Total                  | 17         |