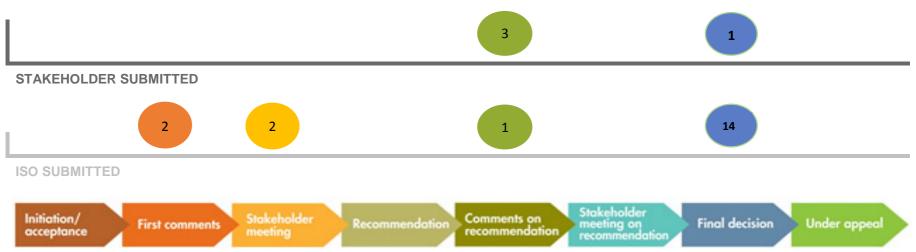

## **Board Update: BPM Change Management Process**

May 1, 2017 Board of Governors Meeting

| Active PRR Stage            | # of PRR's |
|-----------------------------|------------|
| Initial comment             | 2          |
| Initial stakeholder meeting | 2          |
| Recommendation comment      | 4          |
| Final decision              | 15         |
| Total                       | 23         |