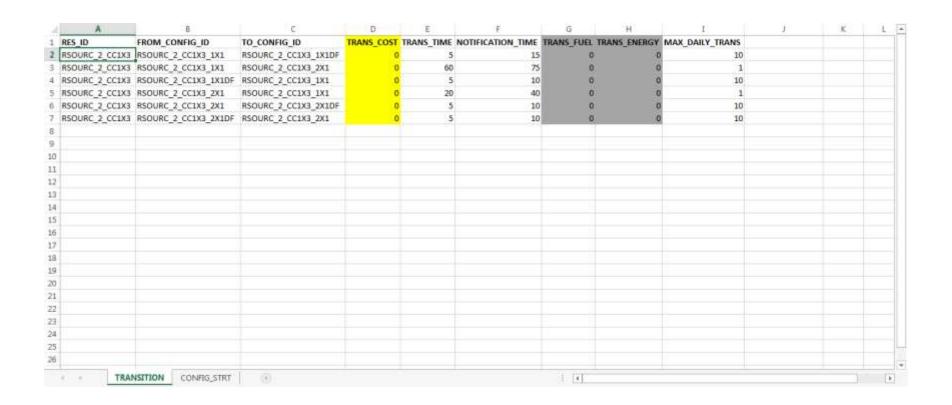

### Master File

| A                        | B                | C                      | Ð                              | E             | F             | 6               | H             | 1           | 1 | K | L |  |
|--------------------------|------------------|------------------------|--------------------------------|---------------|---------------|-----------------|---------------|-------------|---|---|---|--|
| Configuration ID         | Segment Type     | Segment Number         | <b>Registered Cooling Time</b> | Start-Up Time | Start-Up Cost | Start-Up Aux    | Start-Up Fuel | Startable?" |   |   |   |  |
| RSDURC_2_CC1X3_1X1       | STRT             | 1                      | 0                              | 90            |               | 2               | 1300          | Υ.          |   |   |   |  |
| SOURC_2_CC1X3_1X1        | STRT             | 2                      | 240                            | 180           |               | 2               | 2200          | Y           |   |   |   |  |
| SOURC_2_CC1X3_1X1        | STRT             | 3                      | 2100                           | 240           |               | 2               | 2400          | ٧           |   |   |   |  |
| SOURC_2_CC1X3_1X1DF      | STRT             | 1                      | 0                              | 120           |               | 2               | 1300          | N           |   |   |   |  |
| SOURC_2_CC1X3_1X1DF      | STRT             | 2                      | 240                            | 220           |               | 2               | 2200          | N           |   |   |   |  |
| SOURC_2_CC1X3_1X1DF      | STRT             | 3                      | 2100                           | 280           |               | 2               | 2400          | N           |   |   |   |  |
| SOURC_2_CC1X3_2X1        | STRT             | 1                      | 0                              | 120           |               | 2               | 1320          | Y           |   |   |   |  |
| SOURC_2_CC1X3_2X1        | STRT             | 2                      | 2100                           | 300           |               | 2               | 3100          | Υ           |   |   |   |  |
| SOURC_2_CC1X3_2X1DF      | STRT             | 1                      | 0                              | 160           |               | 2               | 1320          | N           |   |   |   |  |
| SOURC_2_CC1X3_2X1DF      | STRT             | 2                      | 2100                           | 360           |               | 2               | 3100          | N           |   |   |   |  |
|                          |                  |                        |                                |               |               |                 |               |             |   |   |   |  |
|                          |                  |                        |                                |               |               |                 |               |             |   |   |   |  |
|                          |                  |                        |                                |               |               |                 |               |             |   |   |   |  |
| NOTE: The Startable colu | amn is added her | re for illustrative pu | rposes. This flag can be fo    | und on the CO | IFIGURATION:  | tab of the RDT. |               |             |   |   |   |  |
|                          |                  |                        |                                |               |               |                 |               |             |   |   |   |  |
|                          |                  |                        |                                |               |               |                 |               |             |   |   |   |  |
|                          |                  |                        |                                |               |               |                 |               |             |   |   |   |  |
|                          |                  |                        |                                |               |               |                 |               |             |   |   |   |  |
|                          |                  |                        |                                |               |               |                 |               |             |   |   |   |  |
|                          |                  |                        |                                |               |               |                 |               |             |   |   |   |  |
|                          |                  |                        |                                |               |               |                 |               |             |   |   |   |  |
|                          |                  |                        |                                |               |               |                 |               |             |   |   |   |  |
|                          |                  |                        |                                |               |               |                 |               |             |   |   |   |  |
|                          |                  |                        |                                |               |               |                 |               |             |   |   |   |  |
|                          |                  |                        |                                |               |               |                 |               |             |   |   |   |  |
| TRANSITION               | CONFIG STE       | RT (+)                 |                                |               |               | 14.7            | 41            |             |   |   |   |  |