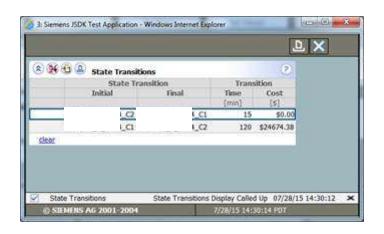

|                  |                        |                                |               |               |                 |               |             |   |   |   |  |
|                          |                  |                        |                                |               |               |                 |               |             |   |   |   |  |
|                          |                  |                        |                                |               |               |                 |               |             |   |   |   |  |
| TRANSITION               | CONFIG STE       | RT (+)                 |                                |               |               | 14.7            | 41            |             |   |   |   |  |



















#### Additional information

 http://www.caiso.com/informed/Pages/StakeholderProce sses/CommitmentCostEnhancementsPhase2.aspx