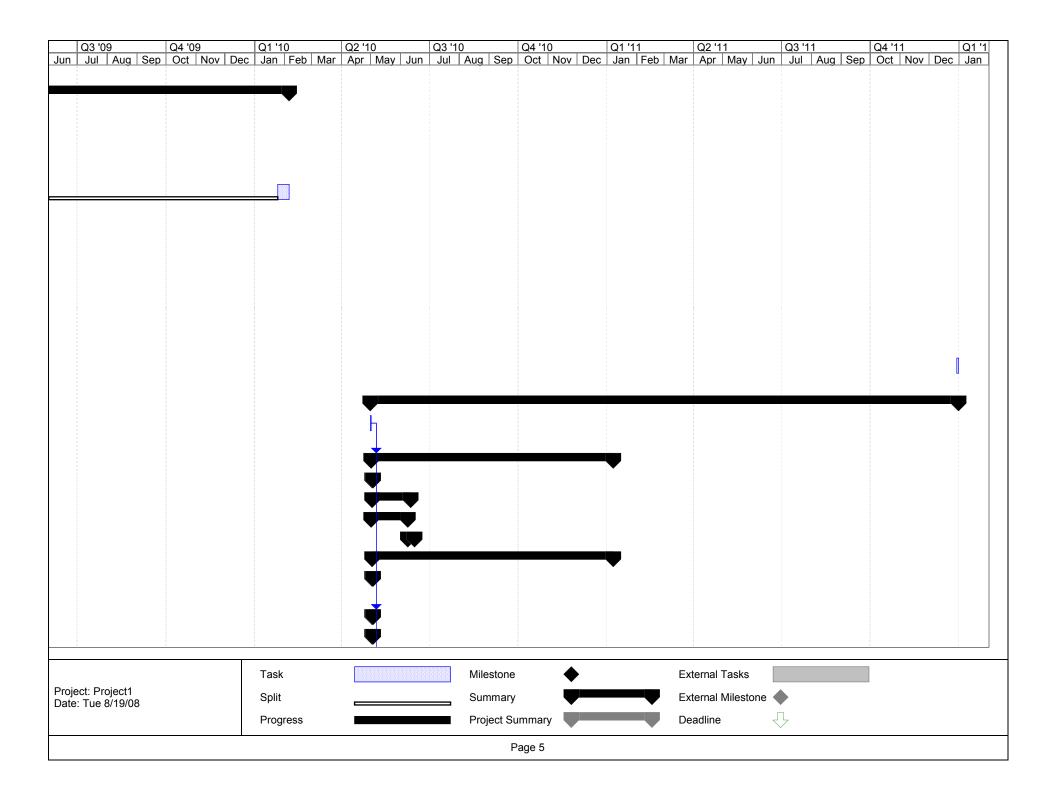

| ID  | Task Name              |        | Q3 '08 |     | Q4 '08 |     | Q1 '09 |     |     | Q2 '09 |     |     |     |
|-----|------------------------|--------|--------|-----|--------|-----|--------|-----|-----|--------|-----|-----|-----|
|     |                        |        | Jul    | Aug | Sep    | Oct | Nov    | Dec | Jan | Feb    | Mar | Apr | May |
| 135 | Power Marketing        | 1 day? |        |     |        |     |        |     |     |        |     |     |     |
| 138 | System Operations      | 1 day? |        |     |        |     |        |     |     |        |     |     |     |
| 140 | Information Technology | 1 day? |        |     |        |     |        |     |     |        |     |     |     |
| 143 |                        |        |        |     |        |     |        |     |     |        |     |     |     |
| 144 | Regulatory Process     | 1 day? |        |     |        |     |        |     |     |        |     |     |     |
| 147 |                        |        |        |     |        |     |        |     |     |        |     |     |     |
| 158 | End Date               | 1 day? |        |     |        |     |        |     |     |        |     |     |     |