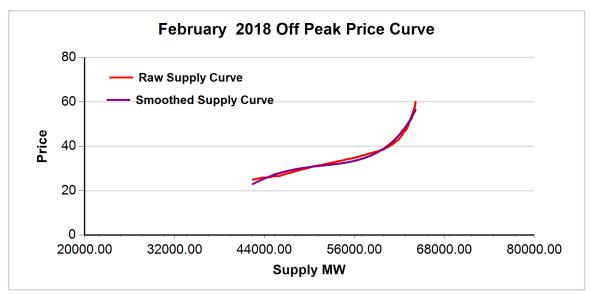

TABLE 2: GAS PRICES AND GAS SCALARS

FIGURE 1: February 2018 OFF-PEAK REGRESSION RESULT

FIGURE 2: February 2018 ON-PEAK REGRESSION RESULT

CAISO/MSP