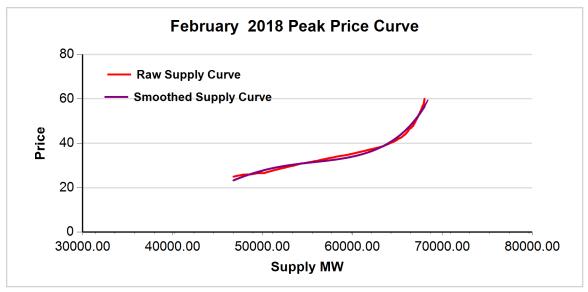

TABLE 2: GAS PRICES AND GAS SCALARS

FIGURE 1: February 2018 OFF-PEAK REGRESSION RESULT

FIGURE 2: February 2018 ON-PEAK REGRESSION RESULT

CAISO/MSP