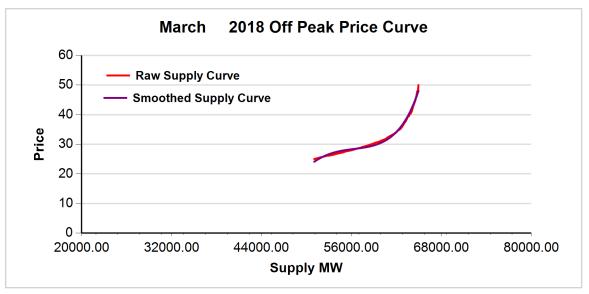

## 2. NET BENEFITS TEST RESULTS

| Year | Month | Peak Type | Threshold Price | Price Window |  |
|------|-------|-----------|-----------------|--------------|--|
| 2018 | 03    | ON PEAK   | \$29.20         | [25,50]      |  |
| 2018 | 03    | OFF PEAK  | \$29.10         | [25,50]      |  |

TABLE 2: GAS PRICES AND GAS SCALARS

FIGURE 1: March 2018 OFF-PEAK REGRESSION RESULT

FIGURE 2: March 2018 ON-PEAK REGRESSION RESULT

CAISO/MSP Feb 12, 2018 page 3