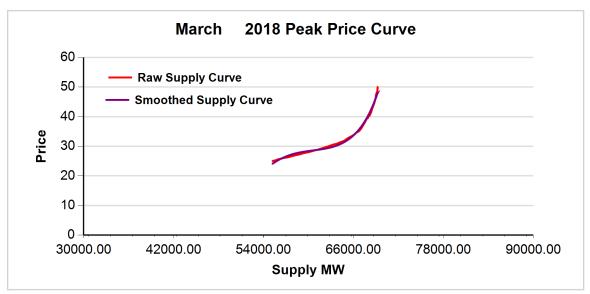

## 2. NET BENEFITS TEST RESULTS

| Year | Month | Peak Type | Threshold Price | Price Window |  |
|------|-------|-----------|-----------------|--------------|--|
| 2018 | 03    | ON PEAK   | \$29.20         | [25,50]      |  |
| 2018 | 03    | OFF PEAK  | \$29.10         | [25,50]      |  |

TABLE 2: GAS PRICES AND GAS SCALARS

FIGURE 1: March 2018 OFF-PEAK REGRESSION RESULT

FIGURE 2: March 2018 ON-PEAK REGRESSION RESULT

CAISO/MSP Feb 12, 2018 page 3