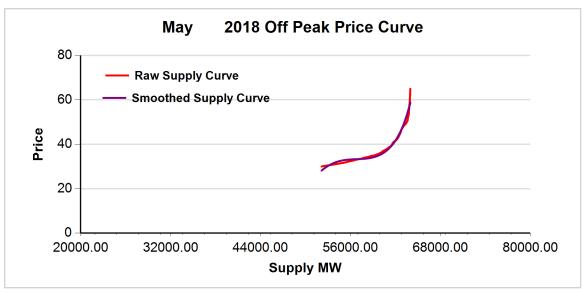

TABLE 2: GAS PRICES AND GAS SCALARS

FIGURE 1: May 2018 OFF-PEAK REGRESSION RESULT

FIGURE 2: May 2018 ON-PEAK REGRESSION RESULT

CAISO/MSP Apr 13, 2018 page 3