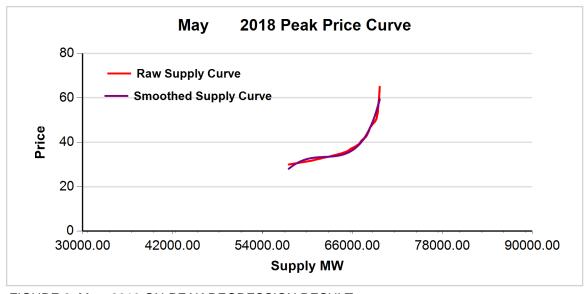

TABLE 2: GAS PRICES AND GAS SCALARS

FIGURE 1: May 2018 OFF-PEAK REGRESSION RESULT

FIGURE 2: May 2018 ON-PEAK REGRESSION RESULT

CAISO/MSP Apr 13, 2018 page 3