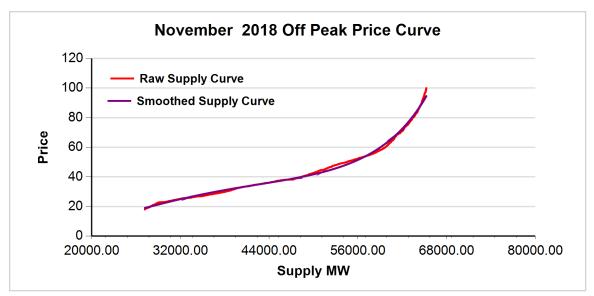

## 2. NET BENEFITS TEST RESULTS

| Year | Month | Peak Type | Threshold Price | Price Window |  |
|------|-------|-----------|-----------------|--------------|--|
| 2018 | 11    | ON PEAK   | \$38.67         | [10,120]     |  |
| 2018 | 11    | OFF PEAK  | \$36.37         | [18,100]     |  |

TABLE 1: NET BENEFITS TEST THRESHOLD PRICES

<sup>&</sup>lt;sup>1</sup> The net benefits test methodology and previous 12 months results are documented in the final proposal.

http://www.caiso.com/informed/Pages/StakeholderProcesses/DemandResponseNetBenefitsTest.aspx

TABLE 2: GAS PRICES AND GAS SCALARS

FIGURE 1: November 2018 OFF-PEAK REGRESSION RESULT

FIGURE 2: November 2018 ON-PEAK REGRESSION RESULT

CAISO/MSP