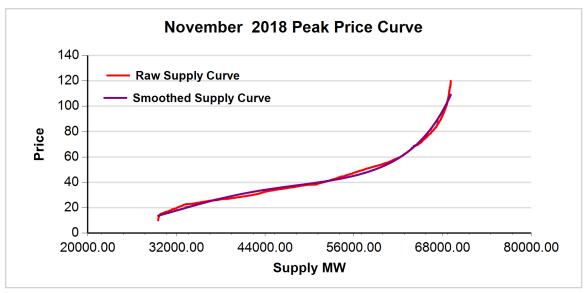

## 2. NET BENEFITS TEST RESULTS

| Year | Month | Peak Type | Threshold Price | Price Window |  |
|------|-------|-----------|-----------------|--------------|--|
| 2018 | 11    | ON PEAK   | \$38.67         | [10,120]     |  |
| 2018 | 11    | OFF PEAK  | \$36.37         | [18,100]     |  |

TABLE 1: NET BENEFITS TEST THRESHOLD PRICES

<sup>&</sup>lt;sup>1</sup> The net benefits test methodology and previous 12 months results are documented in the final proposal.

http://www.caiso.com/informed/Pages/StakeholderProcesses/DemandResponseNetBenefitsTest.aspx

TABLE 2: GAS PRICES AND GAS SCALARS

FIGURE 1: November 2018 OFF-PEAK REGRESSION RESULT

FIGURE 2: November 2018 ON-PEAK REGRESSION RESULT

CAISO/MSP