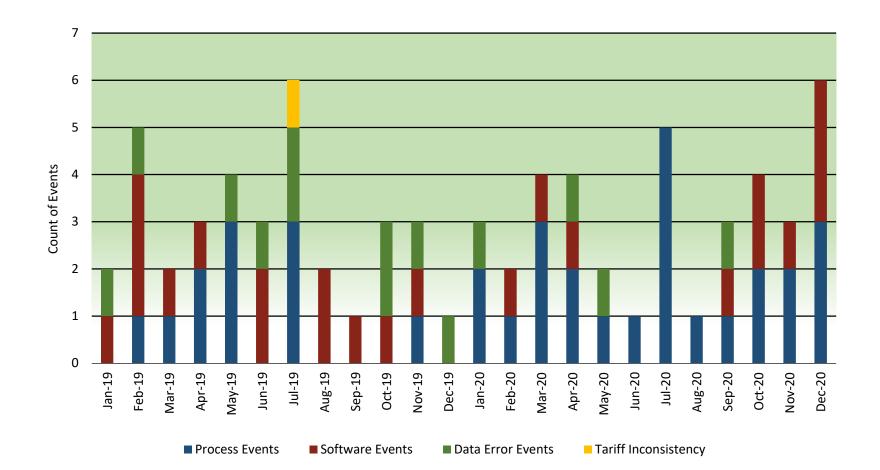

# ISO price correction events increased in December due to process-related and software events