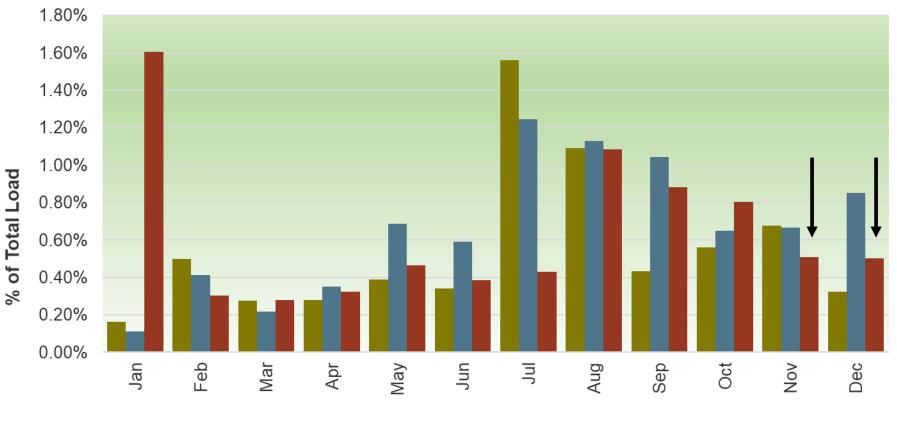

# ISO price correction events increased in December due to process-related and software events