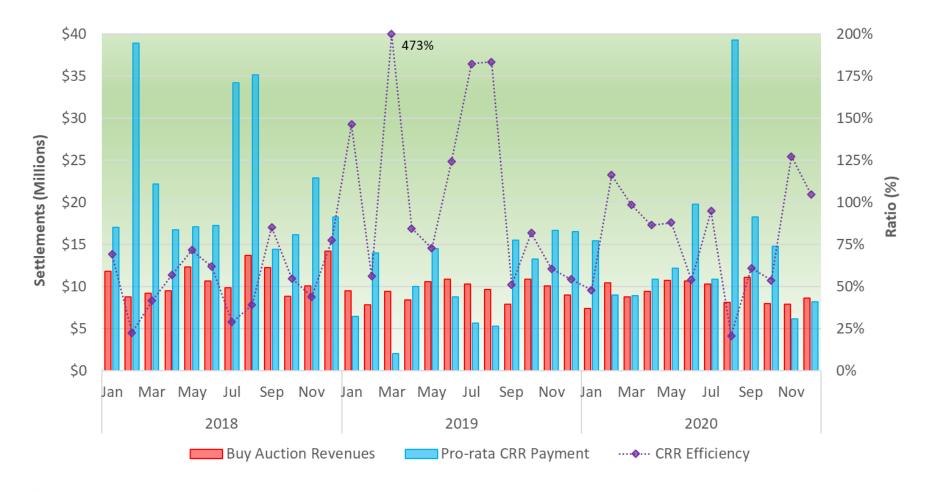

# Congestion revenue rights auction efficiency improved in November and December as congestion subsided