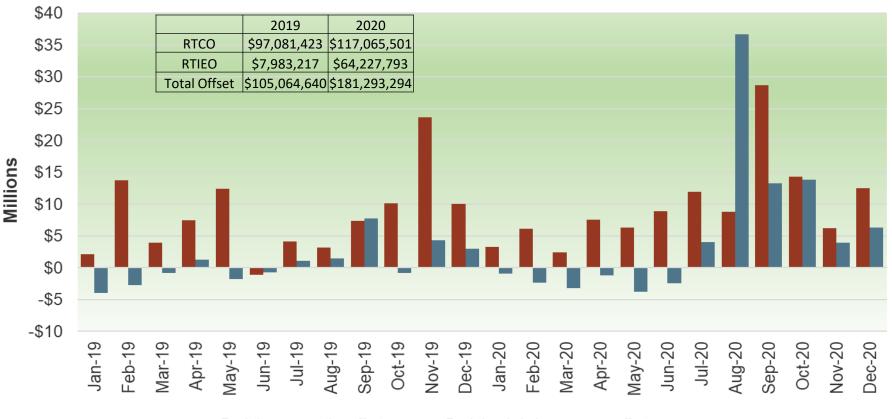

## ISO area real-time imbalance energy and congestion offsets both declined since October

■ Real-time congestion offset

Real-time imbalance energy offset

\* Both real-time congestion offsets and congestion revenue right surplus/shortfalls are allocated to measure demand