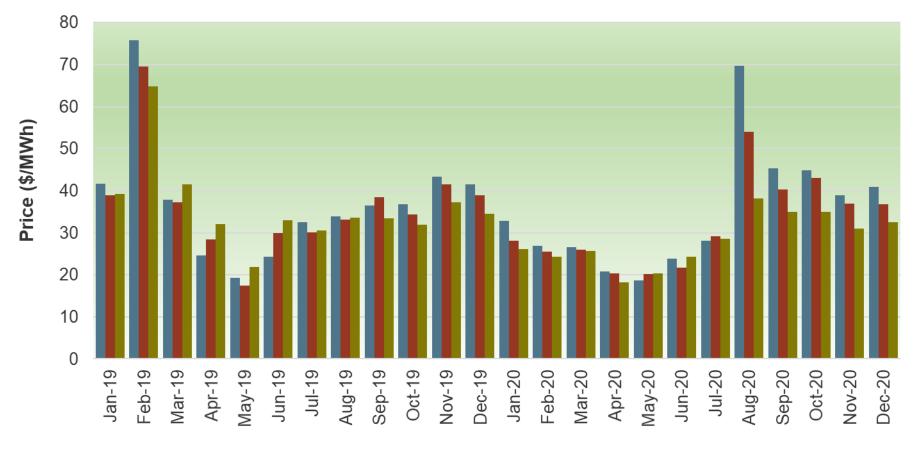

#### Average real-time prices continue to trend lower than dayahead prices since August

Integrated Forward Market

Fifteen Minute Market

Real-Time Dispatch

Page 2