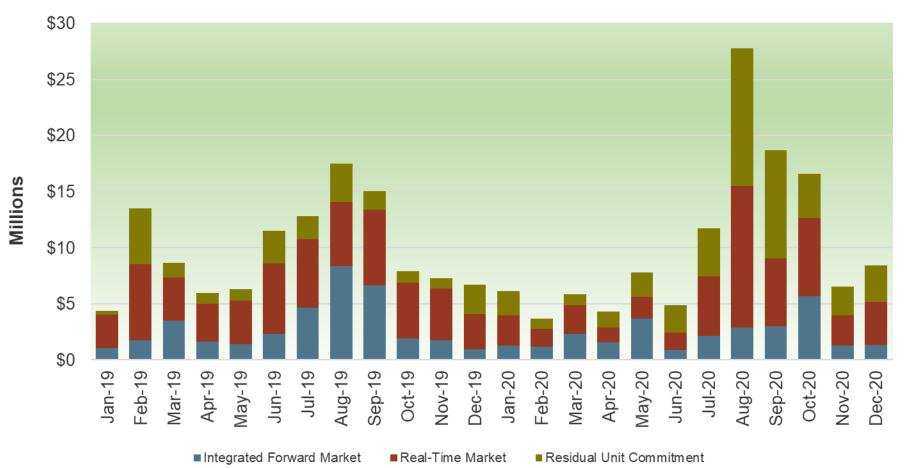

#### Market Performance Update

Guillermo Bautista Alderete Director, Market Analysis and Forecasting

Board of Governors General Session February 3, 2021

#### Average real-time prices continue to trend lower than dayahead prices since August



Integrated Forward Market

Fifteen Minute Market

Real-Time Dispatch



Page 2

#### Bid cost recovery remains low in November and December



🍣 California ISO

## ISO area real-time imbalance energy and congestion offsets both declined since October



■ Real-time congestion offset

Real-time imbalance energy offset

\* Both real-time congestion offsets and congestion revenue right surplus/shortfalls are allocated to measure demand



## Exceptional dispatch volume in the ISO area continue to trend downward since August



2018

2020

2019



Page 5

# Congestion revenue rights auction efficiency improved in November and December as congestion subsided





# ISO price correction events increased in December due to process-related and software events