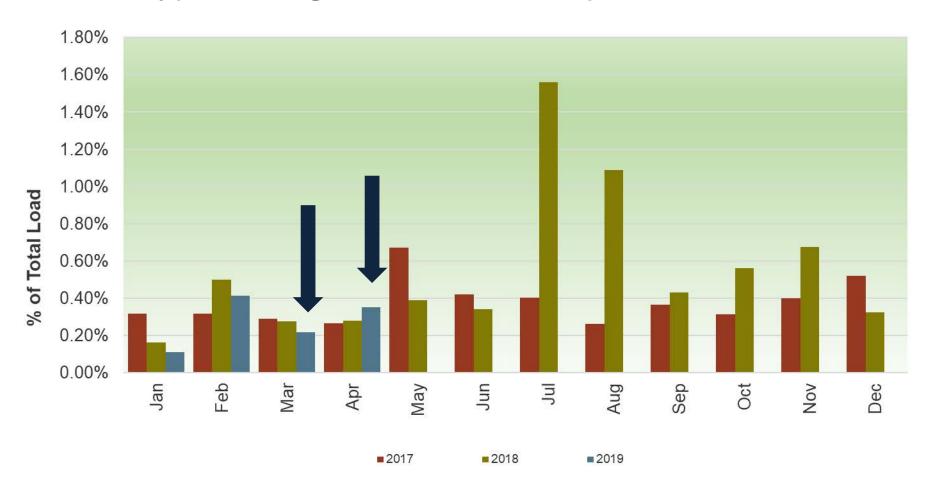

# Exceptional dispatch volume in the ISO area remained within typical range in March and April.