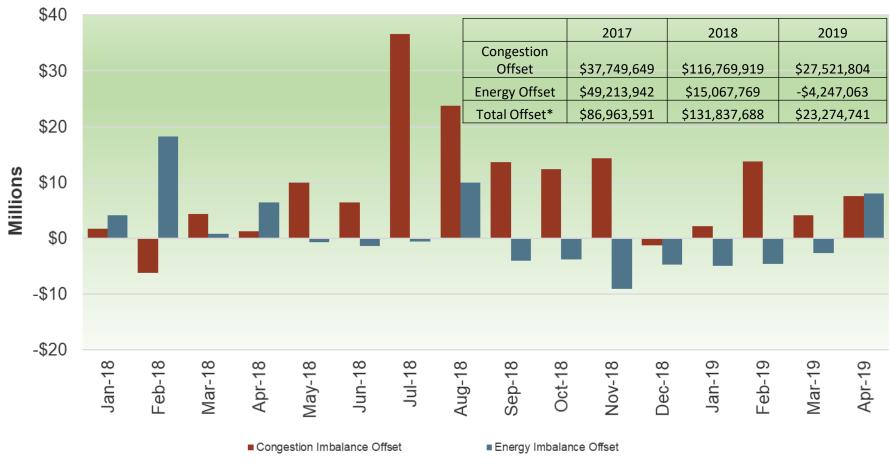

#### Real-time energy offset for ISO area increased in April.

<sup>\*</sup> Both real-time congestion offsets and congestion revenue right surplus/shortfalls are allocated to measure demand