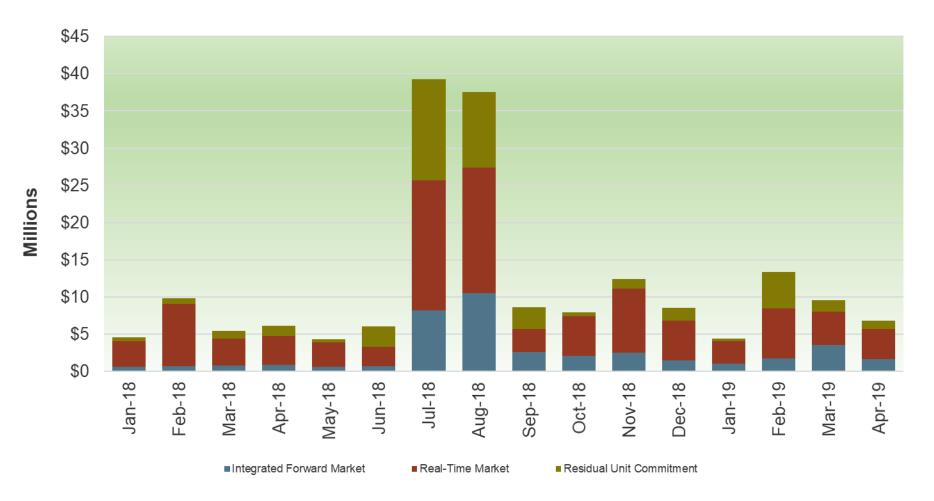

### Market Performance Update

Guillermo Bautista Alderete
Director, Market Analysis and Forecasting

Board of Governors Meeting General Session May 15, 2019

# Good price convergence in March, with moderate convergence in April.





#### Bid cost recovery remains at low levels.





#### Real-time energy offset for ISO area increased in April.



<sup>\*</sup> Both real-time congestion offsets and congestion revenue right surplus/shortfalls are allocated to measure demand



# Exceptional dispatch volume in the ISO area remained within typical range in March and April.





### CRR payments have been adjusted in the first quarter of 2019 based on the new settlements policy.





## ISO price corrections increased in April mainly due to process related items.