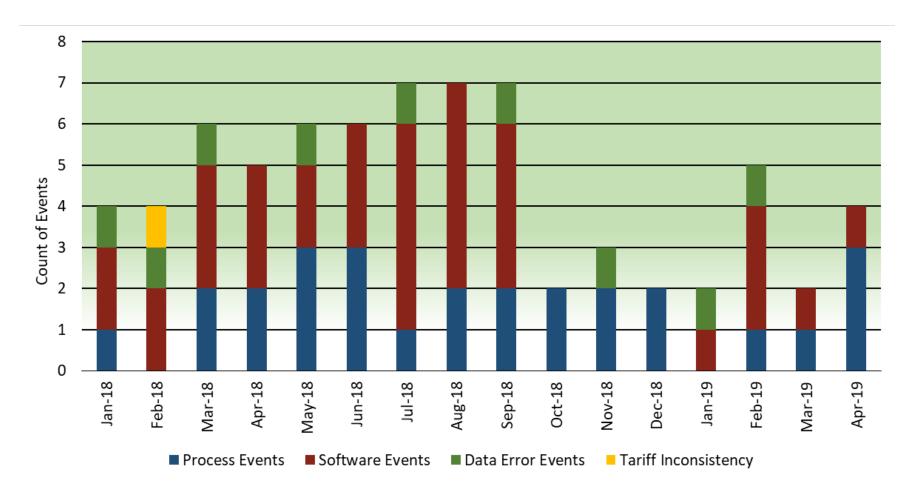

## ISO price corrections increased in April mainly due to process related items.