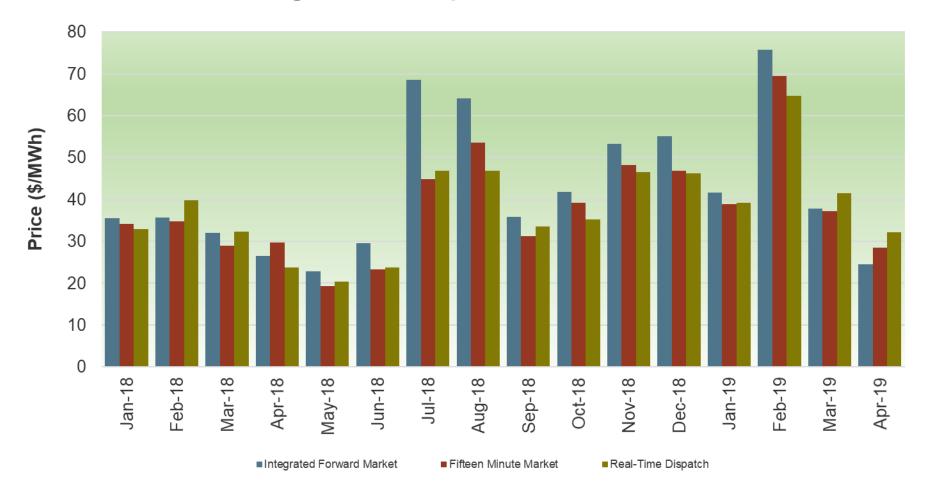

### Market Performance Update

Guillermo Bautista Alderete
Director, Market Analysis and Forecasting

Board of Governors Meeting General Session May 15, 2019

# Good price convergence in March, with moderate convergence in April.





#### Bid cost recovery remains at low levels.





#### Real-time energy offset for ISO area increased in April.



<sup>\*</sup> Both real-time congestion offsets and congestion revenue right surplus/shortfalls are allocated to measure demand



# Exceptional dispatch volume in the ISO area remained within typical range in March and April.





### CRR payments have been adjusted in the first quarter of 2019 based on the new settlements policy.





## ISO price corrections increased in April mainly due to process related items.