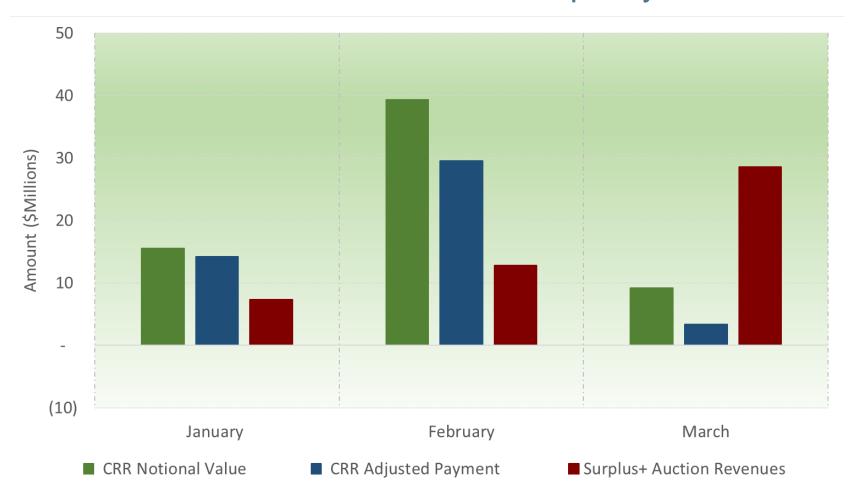

### CRR payments have been adjusted in the first quarter of 2019 based on the new settlements policy.