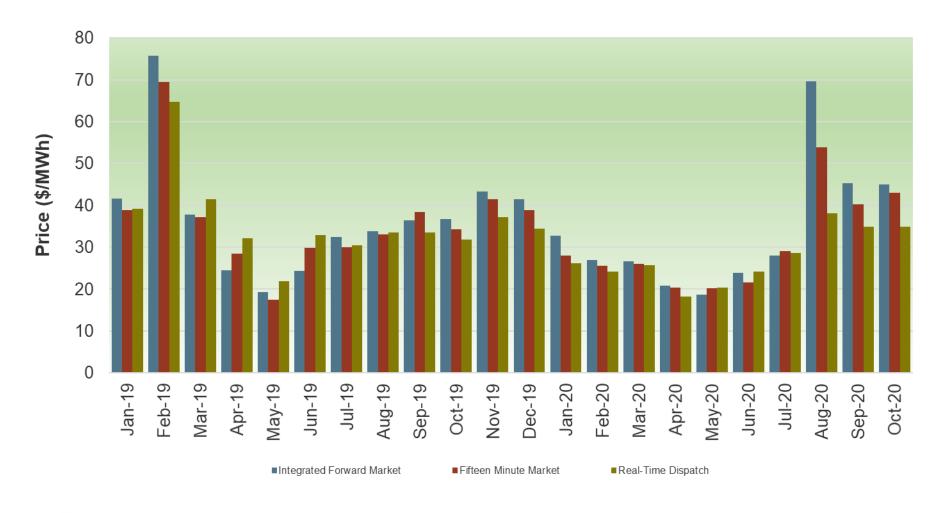

### Market Performance Update

Guillermo Bautista Alderete
Director, Market Analysis and Forecasting

Board of Governors General Session November 18, 2020

### Lower average real-time prices since August





#### Bid cost recovery fell since August





# ISO area real-time imbalance energy and congestion offsets both increased in September driven by high demand, prices and congestion





## Exceptional dispatch volume in the ISO area declined since August





## Congestion revenue rights auction efficiency decreased in August due to higher congestion observed in the system





## ISO price correction events increased in October due to process and software related events