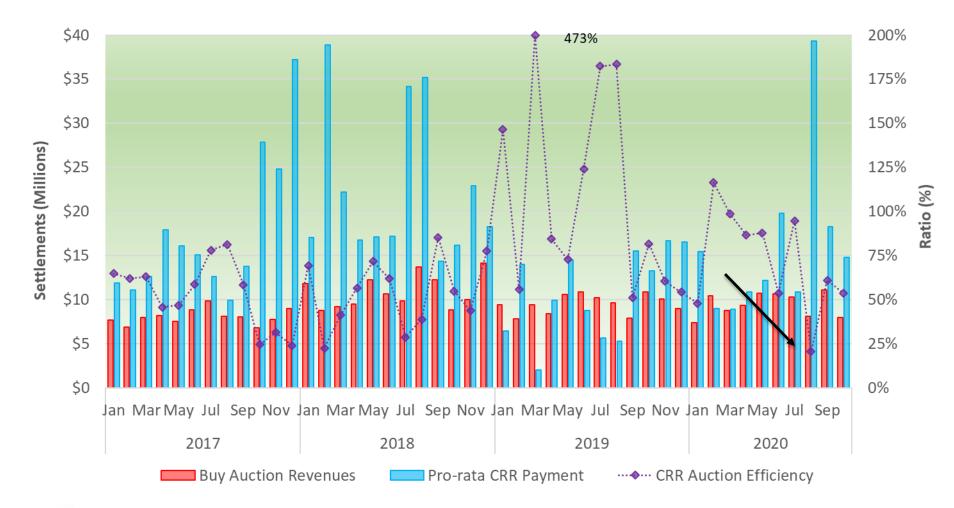

## Congestion revenue rights auction efficiency decreased in August due to higher congestion observed in the system