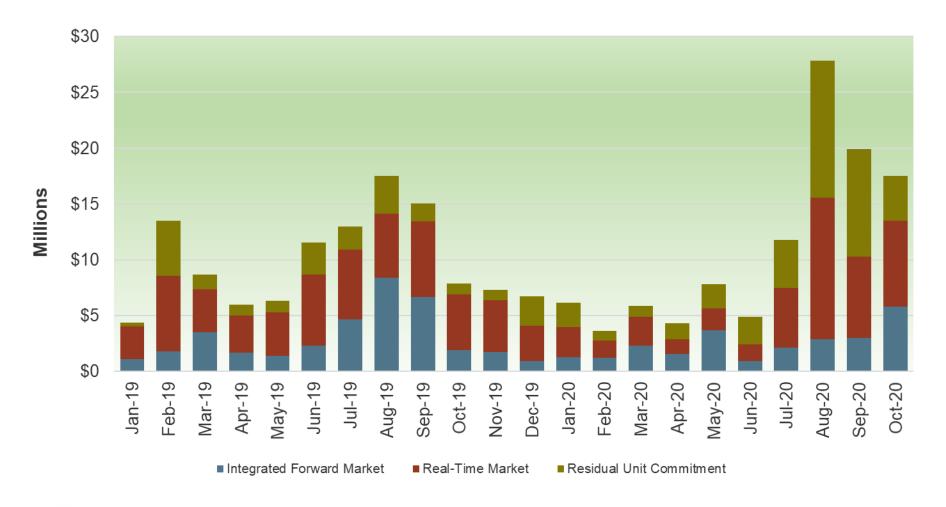

### Market Performance Update

Guillermo Bautista Alderete
Director, Market Analysis and Forecasting

Board of Governors General Session November 18, 2020

### Lower average real-time prices since August





#### Bid cost recovery fell since August





# ISO area real-time imbalance energy and congestion offsets both increased in September driven by high demand, prices and congestion





## Exceptional dispatch volume in the ISO area declined since August





## Congestion revenue rights auction efficiency decreased in August due to higher congestion observed in the system





## ISO price correction events increased in October due to process and software related events