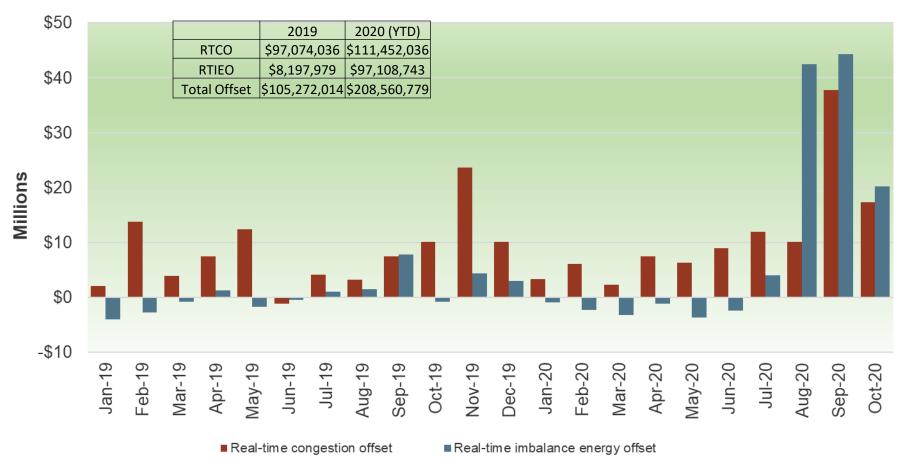

# ISO area real-time imbalance energy and congestion offsets both increased in September driven by high demand, prices and congestion