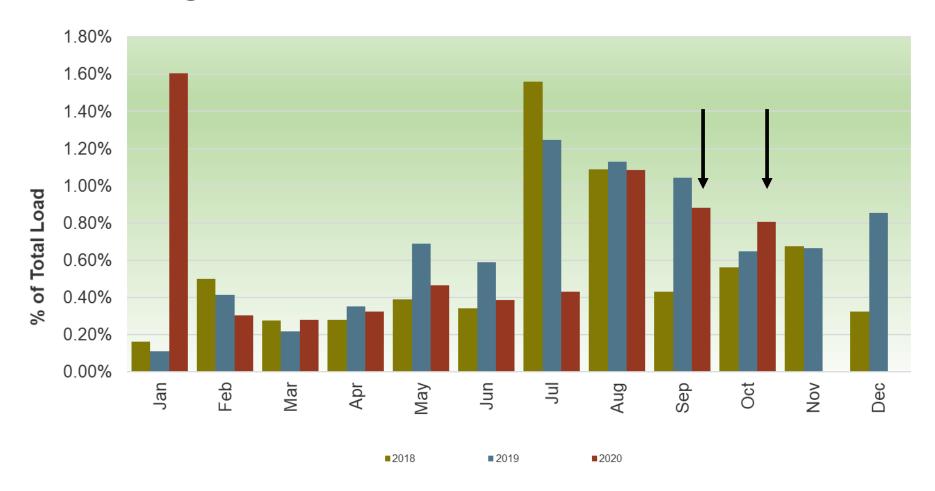

### Market Performance Update

Guillermo Bautista Alderete
Director, Market Analysis and Forecasting

Board of Governors General Session November 18, 2020

### Lower average real-time prices since August





#### Bid cost recovery fell since August





# ISO area real-time imbalance energy and congestion offsets both increased in September driven by high demand, prices and congestion





## Exceptional dispatch volume in the ISO area declined since August





## Congestion revenue rights auction efficiency decreased in August due to higher congestion observed in the system





## ISO price correction events increased in October due to process and software related events