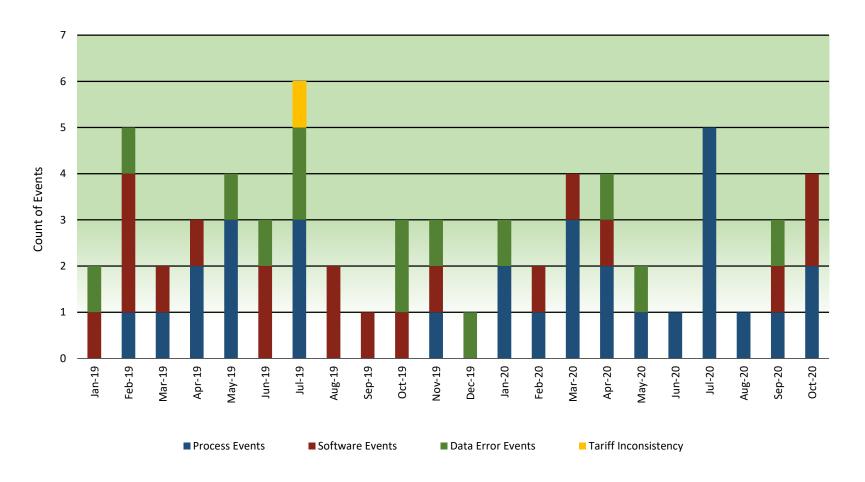

## ISO price correction events increased in October due to process and software related events