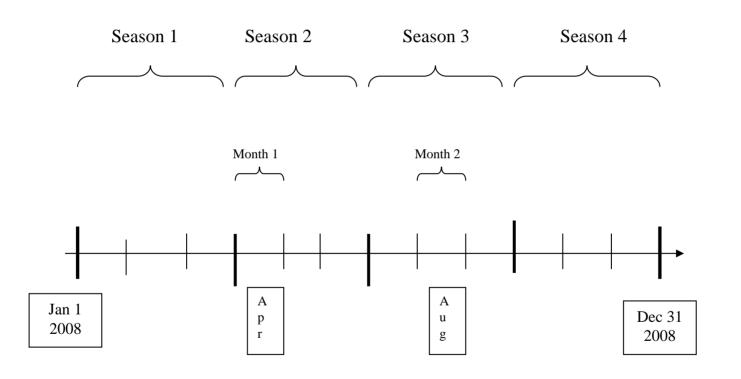

### **CRR Dry Run – Market Simulation Time Period**

## **CRR Dry Run Aggregated Allocation Results**

| Aggregated Annual Allocation Results |             |                         |                      |                    |  |  |
|--------------------------------------|-------------|-------------------------|----------------------|--------------------|--|--|
| Season                               | Time of Use | MW Annual<br>Nomination | MW Annual Allocation | Percentage Cleared |  |  |
| 0 4(1 M )                            | Off-Peak    | 20,919                  | 19,787               | 94.6%              |  |  |
| Season 1 (Jan-Mar)                   | On-Peak     | 23,731                  | 20,652               | 87.0%              |  |  |
| Canada O (Ann. Iva)                  | Off-Peak    | 22,335                  | 18,682               | 83.6%              |  |  |
| Season 2 (Apr-Jun)                   | On-Peak     | 27,111                  | 22,333               | 82.4%              |  |  |
| 0 ((110 )                            | Off-Peak    | 28,868                  | 21,734               | 75.3%              |  |  |
| Season 3 (Jul-Sep)                   | On-Peak     | 33,443                  | 27,070               | 80.9%              |  |  |
| Season 4 (Oct-Dec)                   | Off-Peak    | 22,109                  | 18,944               | 85.7%              |  |  |
|                                      | On-Peak     | , 25,425                | 22,593               | 88.9%              |  |  |

| Aggregated Annual & Monthly Allocation Results                                                                                                                                                                                                                                                                                                                                                                                                                                                                                                                                                                                                                                                                                                                                                                                                                                                                                                                                                                                                                                                                                                                                                                                                                                                                                                                                                                                                                                                                                                                                                                                                                                                                                                                                                                                                                                                                                                                                                                                                                                                                                 |             |                                                               |          |                    |  |  |
|--------------------------------------------------------------------------------------------------------------------------------------------------------------------------------------------------------------------------------------------------------------------------------------------------------------------------------------------------------------------------------------------------------------------------------------------------------------------------------------------------------------------------------------------------------------------------------------------------------------------------------------------------------------------------------------------------------------------------------------------------------------------------------------------------------------------------------------------------------------------------------------------------------------------------------------------------------------------------------------------------------------------------------------------------------------------------------------------------------------------------------------------------------------------------------------------------------------------------------------------------------------------------------------------------------------------------------------------------------------------------------------------------------------------------------------------------------------------------------------------------------------------------------------------------------------------------------------------------------------------------------------------------------------------------------------------------------------------------------------------------------------------------------------------------------------------------------------------------------------------------------------------------------------------------------------------------------------------------------------------------------------------------------------------------------------------------------------------------------------------------------|-------------|---------------------------------------------------------------|----------|--------------------|--|--|
| Season                                                                                                                                                                                                                                                                                                                                                                                                                                                                                                                                                                                                                                                                                                                                                                                                                                                                                                                                                                                                                                                                                                                                                                                                                                                                                                                                                                                                                                                                                                                                                                                                                                                                                                                                                                                                                                                                                                                                                                                                                                                                                                                         | Time of Use | MW Annual & MW Annual & Monthly Nomination Monthly Allocation |          | Percentage Cleared |  |  |
| Connect O. S. Ameil                                                                                                                                                                                                                                                                                                                                                                                                                                                                                                                                                                                                                                                                                                                                                                                                                                                                                                                                                                                                                                                                                                                                                                                                                                                                                                                                                                                                                                                                                                                                                                                                                                                                                                                                                                                                                                                                                                                                                                                                                                                                                                            | Off-Peak    | 27,233                                                        | 24,829   | 91.2%              |  |  |
| Season 2 & April                                                                                                                                                                                                                                                                                                                                                                                                                                                                                                                                                                                                                                                                                                                                                                                                                                                                                                                                                                                                                                                                                                                                                                                                                                                                                                                                                                                                                                                                                                                                                                                                                                                                                                                                                                                                                                                                                                                                                                                                                                                                                                               | On-Peak     | 31,442                                                        | 28,247   | 89.8%              |  |  |
| Conservation of the conser | Off-Peak    | 36,700                                                        | 29,458   | 80.3%              |  |  |
| Season 3 & August                                                                                                                                                                                                                                                                                                                                                                                                                                                                                                                                                                                                                                                                                                                                                                                                                                                                                                                                                                                                                                                                                                                                                                                                                                                                                                                                                                                                                                                                                                                                                                                                                                                                                                                                                                                                                                                                                                                                                                                                                                                                                                              | On-Peak     | 43,688                                                        | , 36,344 | 83.2%              |  |  |