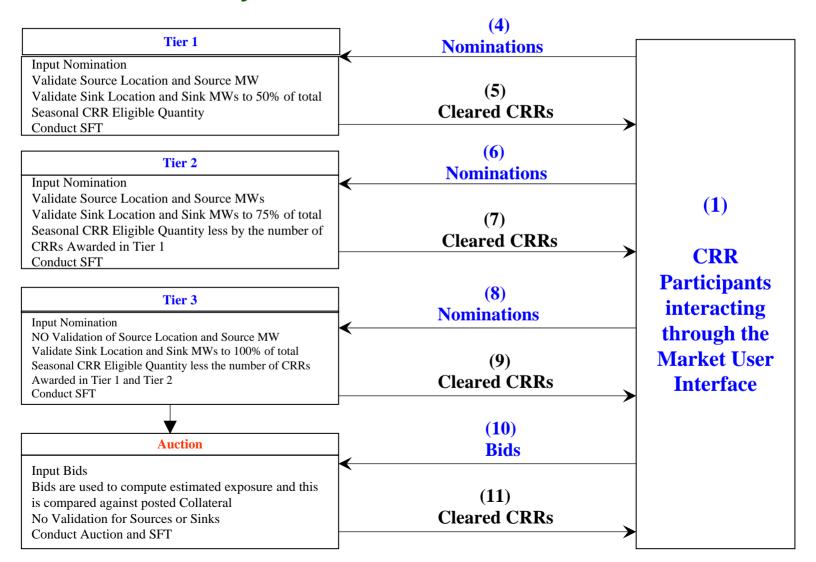

# **Briefing on CRR Dry Run MW Results**

Jim McClain Senior Market Design Specialist February 27, 2007



### **Overview of Presentation**

- CRR Dry Run overview
- CRR Dry Run highlights
- Aggregated allocation results
- Aggregated auction results



### **CRR Dry Run – Market Simulation Time Period**





#### **CRR Dry Run Annual Allocation Process**





# **CRR Dry Run Highlights**

- 18 participants in allocation accounted for almost 100% of the load
- 25 participants in the auction, including some LSEs
- CRR Dry Run completed five weeks early with a lot of help from the participants
- CRR system operated extremely well providing an excellent learning environment for both the CAISO and participants
- Some of the issues to be discussed today were observed through the CRR Dry Run



## **CRR Dry Run Aggregated Allocation Results**

| Aggregated Annual Allocation Results |             |                         |                      |                    |  |  |
|--------------------------------------|-------------|-------------------------|----------------------|--------------------|--|--|
| Season                               | Time o