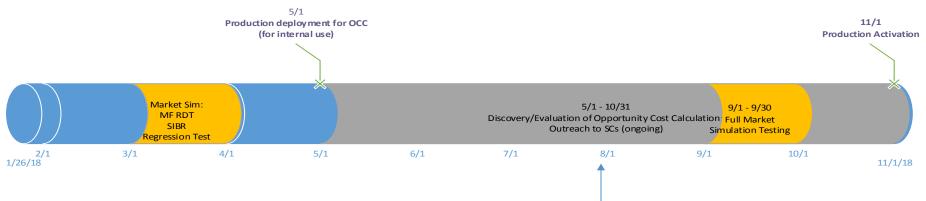

#### Commitment Cost Enhancements Phase 3

#### Discovery/Evaluation Timeframe: Expectations

- New process to be defined; primarily an internal CAISO effort
- CAISO will identify resources impacted, type of constraints they have, and what time of eligibility period they will declare (monthly, annual, rolling)
- CAISO will then identify the formulation for calculation of opportunity costs (i.e. types of constraints that fit into model)
- CAISO can then validate the type of constraint declared and how constraints are translated into any of the three defined model constraints in the system
- CAISO will also be able to separate the resources that go into formula-based calculation versus resources that fall into negotiated opportunity costs.
  - For the negotiated option, CAISO will identify how to determine negotiated opportunity costs, which will be tailored to each resource.
- Planning for simulation of OCC in September, including integration of the OCC so that MPs can see adders flowing into SIBR and available in CMRI.
- Prior to November 1<sup>st</sup>, data will not be flowing downstream (publication explicitly blocked). During this period CAISO will interact with each MP depending on the specifics of their resources. This will be tracked via CIDI tickets.