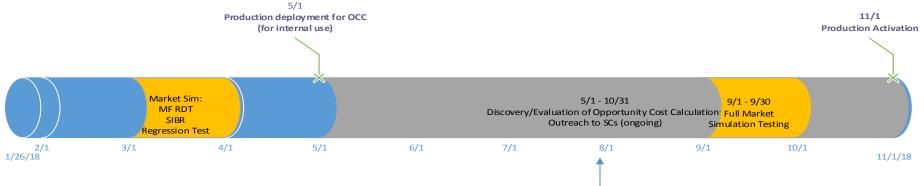

#### **Commitment Cost Enhancements Phase 3**

Discovery/Evaluation Timeframe: Expectations

- New process to be defined; primarily an internal CAISO effort
- CAISO will identify resources impacted, type of constraints they have, and what time of eligibility period they will declare (monthly, annual, rolling)
- CAISO will then identify the formulation for calculation of opportunity costs (i.e. types of constraints that fit into model)
- CAISO can then validate the type of constraint declared and how constraints are translated into any of the three defined model constraints in the system
- CAISO will also be able to separate the resources that go into formula-based calculation versus resources that fall into negotiated opportunity costs.
  - For the negotiated option, CAISO will identify how to determine negotiated opportunity costs, which will be tailored to each resource.
- Planning for simulation of OCC in September, including integration of the OCC so that MPs can see adders flowing into SIBR and available in CMRI.
- Prior to November 1<sup>st</sup>, data will not be flowing downstream (publication explicitly blocked). During this period CAISO will interact with each MP depending on the specifics of their resources. This will be tracked via CIDI tickets.